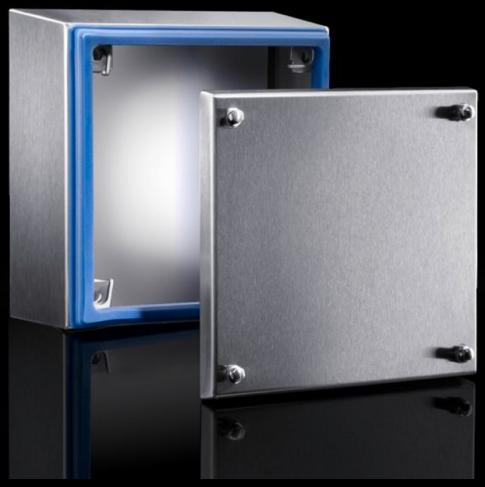

#### HD 1670.600 - Terminal box HD

Enclosure solution tailored to the requirements of the food and beverage industry. All-round gapfree silicone seal between enclosure and cover. Hygiene-compliant quick-release hexagon fastener

#### **Features**

| Model No.       | HD 1670.600                                                                                                                                                                                                                    |
|-----------------|--------------------------------------------------------------------------------------------------------------------------------------------------------------------------------------------------------------------------------|
| Design          | Hygienic Design enclosure                                                                                                                                                                                                      |
| Material        | Enclosure and cover: Stainless steel 1.4301 (AISI 304) 1.5 mm<br>Mounting bracket: Sheet steel, zinc-plated, passivated, 2.0 mm<br>Screw plug: Stainless steel<br>Seal: Silicone, compliant with FDA Guideline 21 CFR 177.2600 |
| Surface finish  | Enclosure and cover: Brushed, grain 400, peak-to-valley height<br>< 0.8 µm<br>Seal: Blue, dyed (RAL 5010)                                                                                                                      |
| Supply includes | Enclosure of all-round solid construction Cover Mounting bracket (pre-assembled) Seal and screw plug (supplied loose)                                                                                                          |
| Dimensions      | Width front: 150 mm Width (rear): 172 mm Height, front: 150 mm Height rear: 172 mm Depth: 80 mm                                                                                                                                |
| IK Code         | IK08                                                                                                                                                                                                                           |