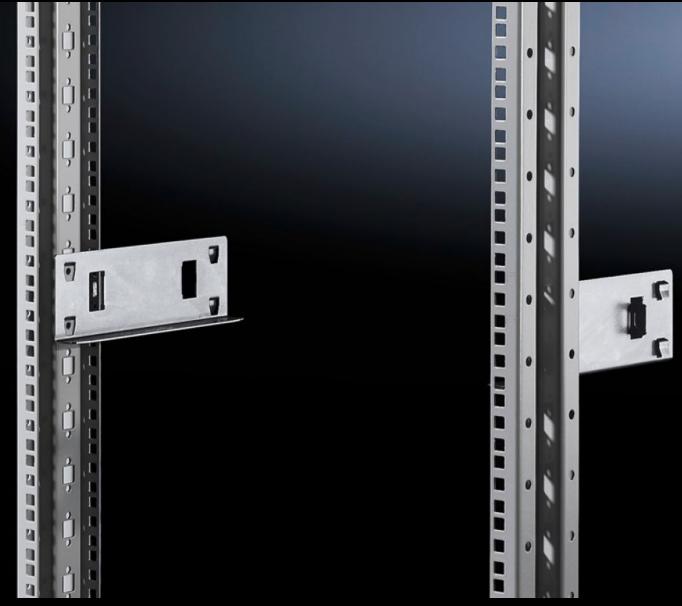

## SR 1962.200 - Slide rail for swing frames

To support heavy slide-in 482.6 mm (19") electronic equipment in the swing frame.

## **Features**

| Model No.                                      | SR 1962.200                                                                                                    |
|------------------------------------------------|----------------------------------------------------------------------------------------------------------------|
| Product description                            | To support heavy slide-in 482.6 mm (19") electronic equipment in the swing frame.                              |
| Material                                       | Sheet steel                                                                                                    |
| Surface finish                                 | Zinc-plated                                                                                                    |
| For slide-in equipment with installation depth | 190 mm                                                                                                         |
| Packs of                                       | 10 pc(s).                                                                                                      |
| Net weight                                     | 1.6                                                                                                            |
| Gross weight                                   | 1.663                                                                                                          |
| PCF per pack (cradle-to-gate)                  | 6.3 kg CO2 eq (Cat B)                                                                                          |
| Note on PCF category                           | Category B: PCF value (cradle-to-gate) based on the product weight, approximately calculated and self-declared |
| Customs tariff number                          | 73269098                                                                                                       |
| EAN                                            | 4028177013117                                                                                                  |
| ETIM 9                                         | EC002620                                                                                                       |
| ETIM 8                                         | EC002620                                                                                                       |
| ECLASS 8.0                                     | 27189261                                                                                                       |