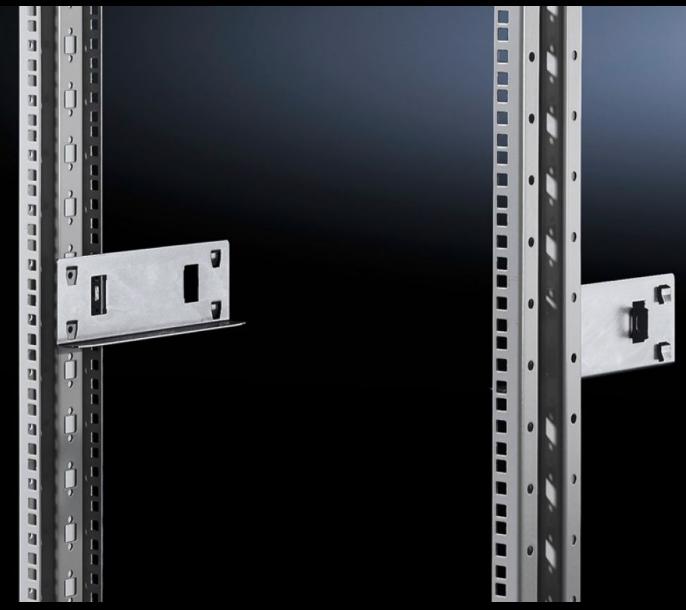

## SR 1963.200 - Slide rail for swing frames

To support heavy slide-in 482.6 mm (19") electronic equipment in the swing frame.

## **Features**

| Model No.                                      | SR 1963.200                                                                                                   |
|------------------------------------------------|---------------------------------------------------------------------------------------------------------------|
| Product description                            | To support heavy slide-in 482.6 mm (19") electronic equipment in the swing frame.                             |
| Material                                       | Sheet steel                                                                                                   |
| Surface finish                                 | Zinc-plated                                                                                                   |
| For slide-in equipment with installation depth | 190 mm                                                                                                        |
| Packs of                                       | 10 pc(s).                                                                                                     |
| Net weight                                     | 2.15                                                                                                          |
| Gross weight                                   | 2.415                                                                                                         |
| PCF per pack (cradle-to-gate)                  | 9.1 kg CO2 eq (Cat B)                                                                                         |
| Note on PCF category                           | Category B: PCF value (cradle-to-gate) based on the product weight approximately calculated and self-declared |
| Customs tariff number                          | 73269098                                                                                                      |
| EAN                                            | 4028177013131                                                                                                 |
| ETIM 9                                         | EC002620                                                                                                      |
| ETIM 8                                         | EC002620                                                                                                      |
| ECLASS 8.0                                     | 27189261                                                                                                      |