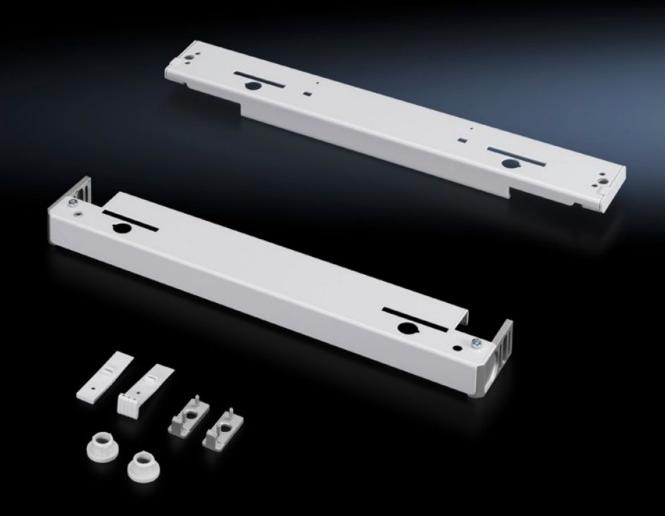

## SR 1994.835 - Installation kit for swing frame, large, without trim panel

For installing the swing frame, large, without trim panel.

## **Features**

| Model No.                            | SR 1994.835                                                          |
|--------------------------------------|----------------------------------------------------------------------|
| Material                             | Sheet steel                                                          |
| Colour                               | RAL 7035                                                             |
| Supply includes                      | Assembly parts for mounting on the enclosure                         |
| Opening angle                        | 130°                                                                 |
| Load capacity (static)               | 1,500 N                                                              |
| Note to permissible static load max. | Maximum load 800 N with the TS mounting plate slide rail dismantled. |
| To fit                               | Enclosure type: TS<br>SE<br>Width: = 600 mm                          |
| To fit enclosure type                | TS<br>SE                                                             |
| Packs of                             | 1 pc(s).                                                             |
| Net weight                           | 2.639                                                                |
| Gross weight                         | 2.839                                                                |
| Customs tariff number                | 83024900                                                             |
| EAN                                  | 4028177463080                                                        |
| ETIM 9                               | EC002625                                                             |
| ETIM 8                               | EC002625                                                             |
| ECLASS 8.0                           | 27189234                                                             |
|                                      |                                                                      |