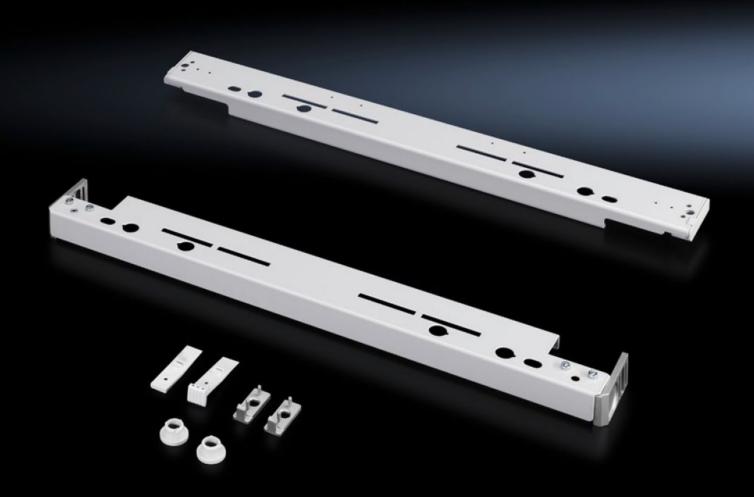

## SR 1995.235 - Installation kit for swing frame, large, with trim panel

For installing a large swing frame with trim panel.

### Tender text

Installation kit for swing frames in network enclosures
With the installation kit swing frames can be installed in a 800 mm wide
network enclosure. The installation kit is attached to the 25 mm DIN
pitch pattern of holes and is depth-adjustable. If the swing frame is
partially installed in the network enclosure, it is also
height-adjustable in the 25 mm pitch pattern of holes. The opening angle
of the swing frame is 130°.