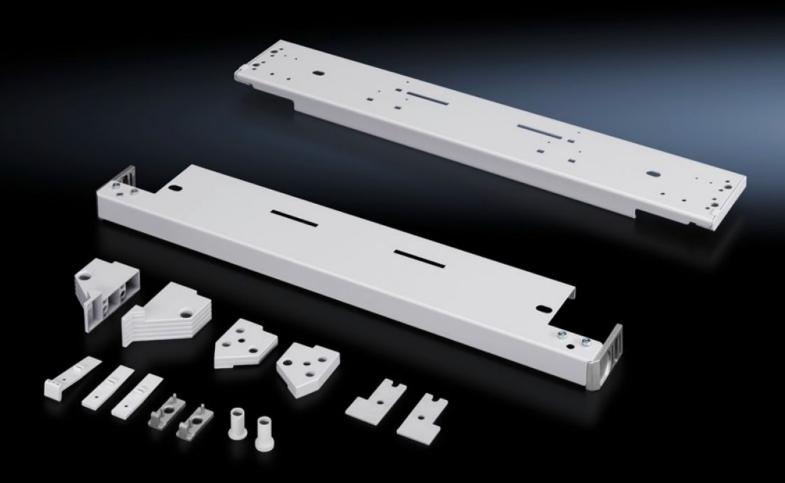

## SR 1997.235 - Installation kit for swing frame, large, with trim panel

For installing a large swing frame with trim panel.

### Tender text

Installation kit for swing frames in network enclosures
With the installation kit swing frames can be installed in a 800 mm wide
network enclosure. The installation kit is attached to the 25 mm DIN
pitch pattern of holes and is depth-adjustable. If the swing frame is
partially installed in the network enclosure, it is also
height-adjustable in the 25 mm pitch pattern of holes. The opening angle
of the swing frame is 180°