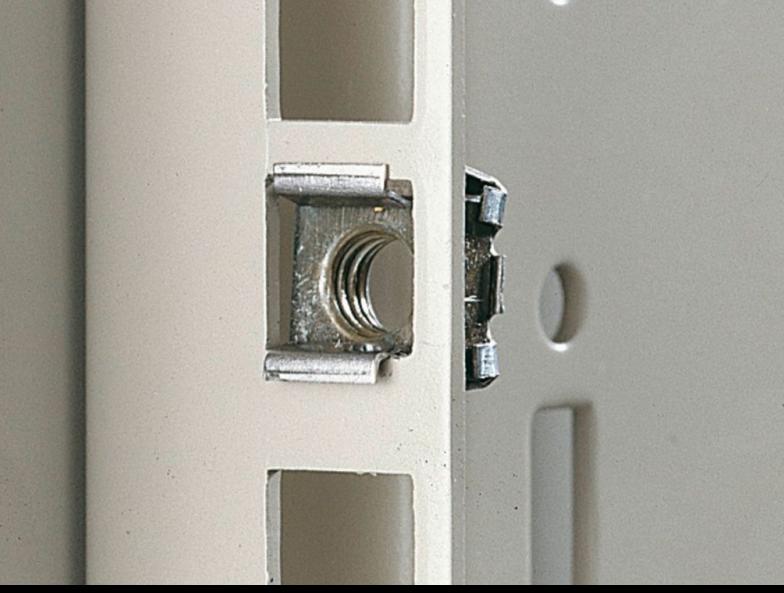

## EL 2092.300 - Captive nuts

M5/M6, for the attachment of rack-mounted electronic equipment, 482.6 mm (19") installed equipment and blanking plates to mounting angles, 482.6 mm (19").

## **Features**

| Model No.                | EL 2092.300                                                                                                                                                                                                                                                                                                |
|--------------------------|------------------------------------------------------------------------------------------------------------------------------------------------------------------------------------------------------------------------------------------------------------------------------------------------------------|
| Design                   | without contact                                                                                                                                                                                                                                                                                            |
| Product description      | For the attachment of rack-mounted electronic equipment, 482.6 mm (19") installed equipment and blanking plates to mounting angles, 482.6 mm (19"). For use with metal thickness from 0.8 – 2.5 mm. Optionally with or without contact of the installed equipment to the 482.6 mm (19") section/enclosure. |
| Dimensions               | Thread: M6                                                                                                                                                                                                                                                                                                 |
| For material thicknesses | 1.2 - 1.5 mm                                                                                                                                                                                                                                                                                               |
| Packs of                 | 50 pc(s).                                                                                                                                                                                                                                                                                                  |
| Net weight               | 0.15                                                                                                                                                                                                                                                                                                       |
| Gross weight             | 0.202                                                                                                                                                                                                                                                                                                      |
| Customs tariff number    | 73181692                                                                                                                                                                                                                                                                                                   |
| EAN                      | 4028177187382                                                                                                                                                                                                                                                                                              |
| ETIM 9                   | EC002358                                                                                                                                                                                                                                                                                                   |
| ETIM 8                   | EC002358                                                                                                                                                                                                                                                                                                   |
| ECLASS 8.0               | 23110815                                                                                                                                                                                                                                                                                                   |