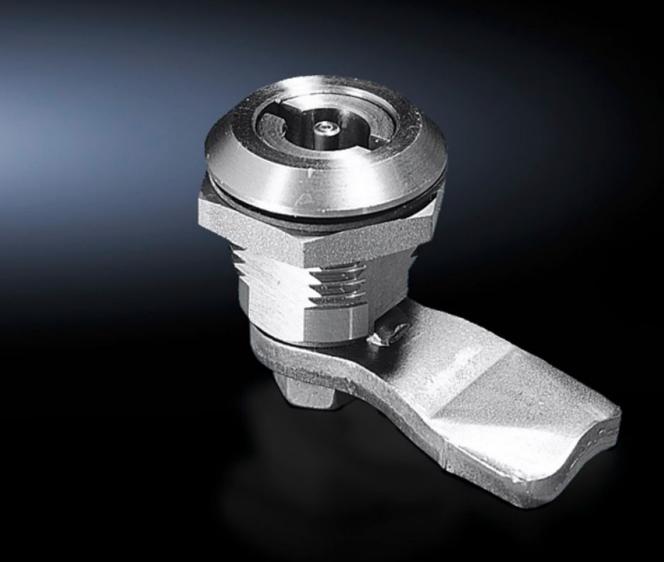

## SZ 2304.000 - Cam lock

Cam lock, stainless steel with double-bit insert

## **Features**

| Model No.             | SZ 2304.000                                                      |
|-----------------------|------------------------------------------------------------------|
| Material              | Stainless steel 1.4404 (AISI 316L)                               |
| Supply includes       | Supplied without key                                             |
| Note on Model No.     | Cam lock made entirely from stainless steel 1.4404 (AISI 316L)   |
| Lock                  | Lock insert: Double-bit insert                                   |
| To fit enclosure type | AE stainless steel with cam Based on AE with stainless steel cam |
| Packs of              | 1 pc(s).                                                         |
| Net weight            | 0.07                                                             |
| Gross weight          | 0.079                                                            |
| Customs tariff number | 83015000                                                         |
| EAN                   | 4028177020788                                                    |
| ETIM 9                | EC000327                                                         |
| ETIM 8                | EC000327                                                         |
| ECLASS 8.0            | 27409217                                                         |