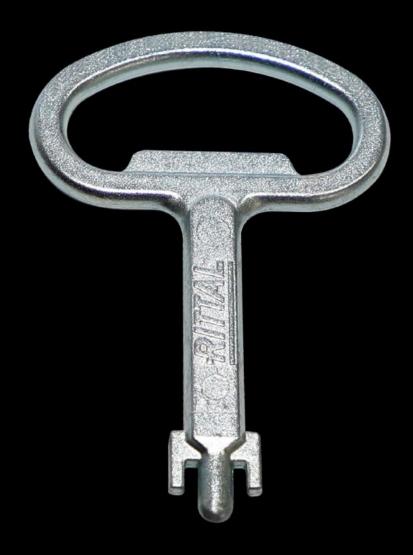

## SZ 2308.000 - Enclosure key

For lock inserts (one double-bit key is supplied with every enclosure).

## **Features**

| Model No.             | SZ 2308.000                                                                  |
|-----------------------|------------------------------------------------------------------------------|
| Design                | Fiat                                                                         |
| Product description   | For lock inserts                                                             |
| Note                  | Enclosure, case and lock systems are supplied as standard with matching keys |
| Packs of              | 1 pc(s).                                                                     |
| Net weight            | 0.019                                                                        |
| Gross weight          | 0.042                                                                        |
| Customs tariff number | 83017000                                                                     |
| EAN                   | 4028177020863                                                                |
| ETIM 9                | EC000175                                                                     |
| ETIM 8                | EC000175                                                                     |
| ECLASS 8.0            | 27409215                                                                     |