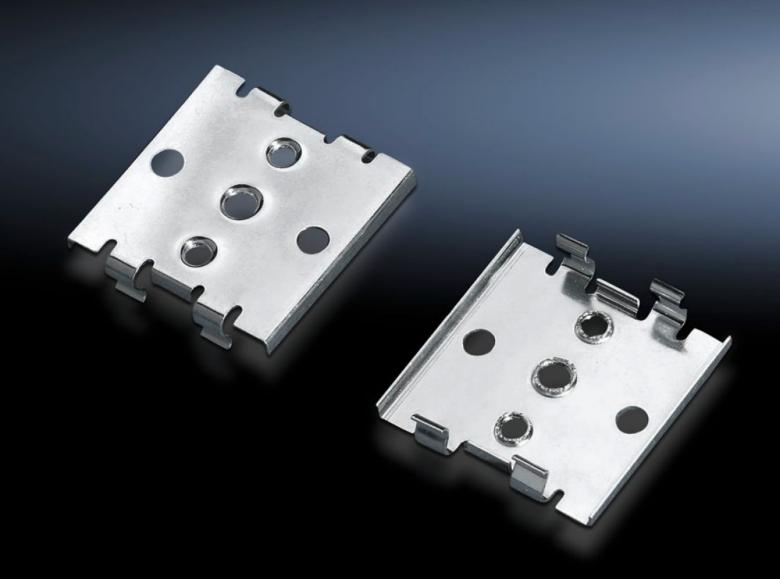

## SZ 2309.000 - Mounting clip for support rails

For fast, secure attachment of cable ducts, mounting plates, mounting angles on support rail 35/7.5 and 35/15 to EN 60 715.

## **Features**

| Model No.                     | SZ 2309.000                                                                                                                 |
|-------------------------------|-----------------------------------------------------------------------------------------------------------------------------|
| Product description           | For fast, secure attachment of cable ducts, mounting plates, mounting angles on support rail 35/7.5 and 35/15 to EN 60 715. |
| Benefits                      | Simply pre-assemble the mounting clip on the part to be installed, then snap into position on the support rail.             |
| Material                      | Spring plate                                                                                                                |
| Packs of                      | 30 pc(s).                                                                                                                   |
| Net weight                    | 0.18                                                                                                                        |
| Gross weight                  | 0.196                                                                                                                       |
| PCF per pack (cradle-to-gate) | 0.8 kg CO2 eq (Cat B)                                                                                                       |
| Note on PCF category          | Category B: PCF value (cradle-to-gate) based on the product weight, approximately calculated and self-declared              |
| Customs tariff number         | 39269097                                                                                                                    |
| EAN                           | 4028177020887                                                                                                               |
| ETIM 9                        | EC002625                                                                                                                    |
| ETIM 8                        | EC002625                                                                                                                    |
| ECLASS 8.0                    | 27189234                                                                                                                    |
|                               |                                                                                                                             |