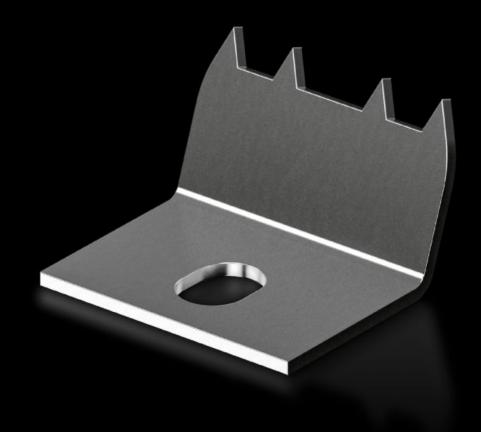

## KX 2309.100 - Mounting claw for second mounting level for terminal box KX, bus enclosure KX

For fixing top hat rails directly onto the rear panel of KX terminal boxes and KX bus enclosures. Creates an additional mounting level with an extra 10 mm of installation depth without having to machine the enclosure.

#### **Features**

| Model No.             | KX 2309.100                                                                                                                                                                                                               |
|-----------------------|---------------------------------------------------------------------------------------------------------------------------------------------------------------------------------------------------------------------------|
| Product description   | For fixing top hat rails directly onto the rear panel of KX terminal boxes and KX bus enclosures. Creates an additional mounting level with an extra 10 mm of installation depth without having to machine the enclosure. |
| To fit enclosure type | Terminal box KX<br>Bus enclosure KX                                                                                                                                                                                       |
| Packs of              | 20 pc(s).                                                                                                                                                                                                                 |
| Net weight            | 0.12                                                                                                                                                                                                                      |
| Gross weight          | 0.16                                                                                                                                                                                                                      |
| Customs tariff number | 73182900                                                                                                                                                                                                                  |
| EAN                   | 4028177938106                                                                                                                                                                                                             |
| E-Number Sweden       | E3465326                                                                                                                                                                                                                  |
| ETIM 9                | EC002620                                                                                                                                                                                                                  |
| ETIM 8                | EC002620                                                                                                                                                                                                                  |
| ECLASS 8.0            | 27189234                                                                                                                                                                                                                  |