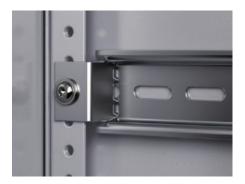

## KX 2309.100 - Mounting claw for second mounting level for terminal box KX, bus enclosure KX

For fixing top hat rails directly onto the rear panel of KX terminal boxes and KX bus enclosures. Creates an additional mounting level with an extra 10 mm of installation depth without having to machine the enclosure.

#### **Features**

| Model No.             | KX 2309.100                                                                                                                                                                                                               |
|-----------------------|---------------------------------------------------------------------------------------------------------------------------------------------------------------------------------------------------------------------------|
| Product description   | For fixing top hat rails directly onto the rear panel of KX terminal boxes and KX bus enclosures. Creates an additional mounting level with an extra 10 mm of installation depth without having to machine the enclosure. |
| To fit enclosure type | Terminal box KX<br>Bus enclosure KX                                                                                                                                                                                       |
| Packs of              | 20 pc(s).                                                                                                                                                                                                                 |
| Net weight            | 0.12                                                                                                                                                                                                                      |
| Gross weight          | 0.16                                                                                                                                                                                                                      |
| Customs tariff number | 73182900                                                                                                                                                                                                                  |
| EAN                   | 4028177938106                                                                                                                                                                                                             |
| E-Number Sweden       | E3465326                                                                                                                                                                                                                  |
| ETIM 9                | EC002620                                                                                                                                                                                                                  |
| ETIM 8                | EC002620                                                                                                                                                                                                                  |
| ECLASS 8.0            | 27189234                                                                                                                                                                                                                  |