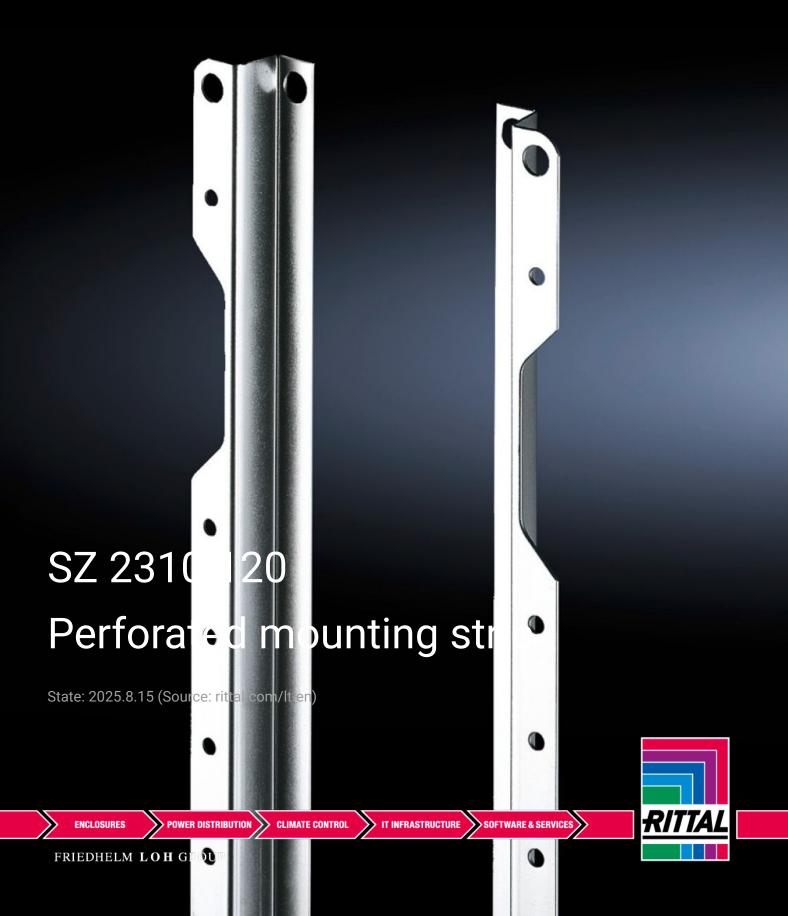

## SZ 2310.120 - Perforated mounting strip for AE in stainless steel

For mounting support strips for AE, door stay for AE etc.

## Features

| Model No.                | SZ 2310.120                                             |
|--------------------------|---------------------------------------------------------|
| Technical specifications | 3.7 mm diameter hole on a 25 mm pitch pattern           |
| Applications             | For attachment of                                       |
|                          | Support strips for AE                                   |
|                          | Door stay for AE                                        |
|                          | etc.                                                    |
| Material                 | Sheet steel                                             |
| Surface finish           | Zinc-plated                                             |
| Supply includes          | Nuts and serrated washers included                      |
| Length                   | 1,138 mm                                                |
| Installation options     | For vertical mounting on the threaded bolts of the door |
| To fit enclosure type    | AE stainless steel                                      |
| Suitable for height      | 1,200 mm                                                |
| Packs of                 | 20 pc(s).                                               |
| Net weight               | 6.06                                                    |
| Gross weight             | 6.42                                                    |
| Customs tariff number    | 73269098                                                |
|                          |                                                         |