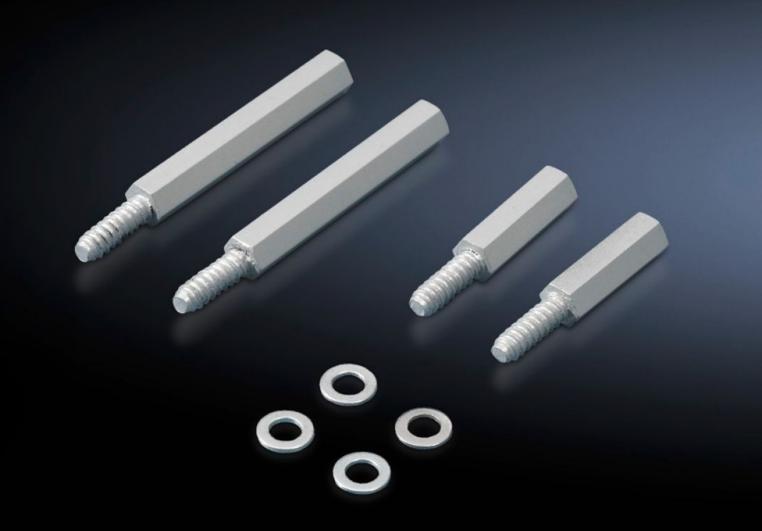

## SZ 2311.225 - Spacers

The universal assembly component for all situations where a distance from the mounting level is required.

## **Features**

| SZ 2311.225                                                                                                                                                           |
|-----------------------------------------------------------------------------------------------------------------------------------------------------------------------|
| The universal assembly component for all situations where a distance from the mounting level is required.                                                             |
| With self-tapping thread for 4.5 mm dia. holes                                                                                                                        |
| Hexagonal steel (SW8)                                                                                                                                                 |
| Zinc-plated                                                                                                                                                           |
| 25 mm                                                                                                                                                                 |
| Top-hat rails/cross rails, contact hazard protection covers, master switch trim panels, cable clamp rails etc. may be attached to the rear with metal screws 5.5 x 13 |
| 12 pc(s).                                                                                                                                                             |
| 0.108                                                                                                                                                                 |
| 0.118                                                                                                                                                                 |
| 0.5 kg CO2 eq (Cat B)                                                                                                                                                 |
| Category B: PCF value (cradle-to-gate) based on the product weight approximately calculated and self-declared                                                         |
| 73181535                                                                                                                                                              |
| 4028177526815                                                                                                                                                         |
| EC002625                                                                                                                                                              |
| EC002625                                                                                                                                                              |
| 27189234                                                                                                                                                              |
|                                                                                                                                                                       |