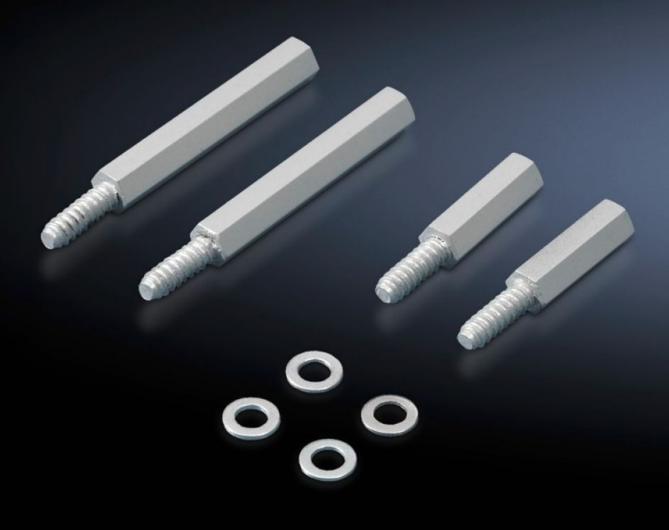

## SZ 2311.250 - Spacers

The universal assembly component for all situations where a distance from the mounting level is required.

## Features

| Model No.                     | SZ 2311.250                                                                                                                                                                 |
|-------------------------------|-----------------------------------------------------------------------------------------------------------------------------------------------------------------------------|
| Product description           | The universal assembly component for all situations where a distance from the mounting level is required.                                                                   |
| Technical specifications      | With self-tapping thread for 4.5 mm dia. holes                                                                                                                              |
| Material                      | Hexagonal steel (SW8)                                                                                                                                                       |
| Surface finish                | Zinc-plated                                                                                                                                                                 |
| Length                        | 50 mm                                                                                                                                                                       |
| Assembly instruction          | Top-hat rails/cross rails, contact hazard protection covers, master<br>switch trim panels, cable clamp rails etc. may be attached to the<br>rear with metal screws 5.5 x 13 |
| Packs of                      | 12 pc(s).                                                                                                                                                                   |
| Net weight                    | 0.228                                                                                                                                                                       |
| Gross weight                  | 0.244                                                                                                                                                                       |
| PCF per pack (cradle-to-gate) | 0.9 kg CO2 eq (Cat B)                                                                                                                                                       |
| Note on PCF category          | Category B: PCF value (cradle-to-gate) based on the product weight, approximately calculated and self-declared                                                              |
| Customs tariff number         | 73181535                                                                                                                                                                    |
| EAN                           | 4028177526822                                                                                                                                                               |
| ETIM 9                        | EC002625                                                                                                                                                                    |
| ETIM 8                        | EC002625                                                                                                                                                                    |
| ECLASS 8.0                    | 27189234                                                                                                                                                                    |
|                               |                                                                                                                                                                             |