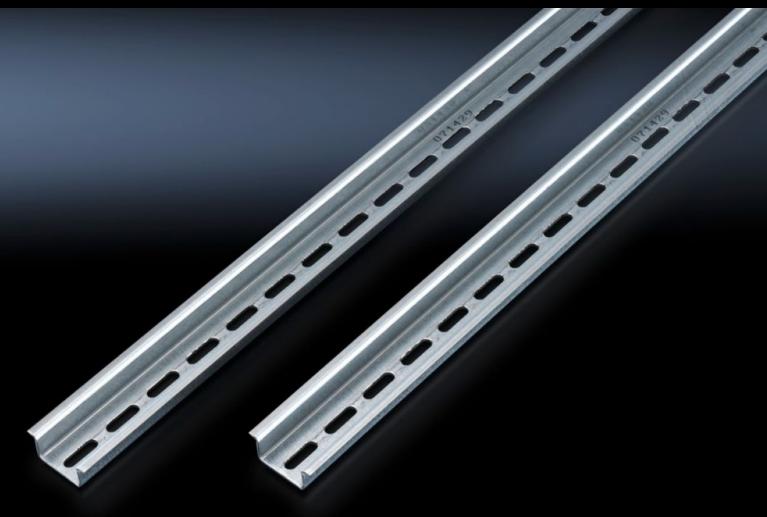

## SZ 2313.750 - Support rail to EN 60 715

For snap-mounting terminals or other components with a snap-in system to EN 60 715.

## **Features**

| Model No.                     | SZ 2313.750                                                                                                   |
|-------------------------------|---------------------------------------------------------------------------------------------------------------|
| Design                        | TH 35/7.5                                                                                                     |
| Product description           | For snap-mounting terminals or other components with a snap-in system to EN 60 715.                           |
| Material                      | Sheet steel                                                                                                   |
| Surface finish                | Zinc-plated                                                                                                   |
| Length support rail           | 2 m                                                                                                           |
| To fit                        | Enclosure type: GA                                                                                            |
| Packs of                      | 6 pc(s).                                                                                                      |
| Net weight                    | 3.456                                                                                                         |
| Gross weight                  | 3.78                                                                                                          |
| PCF per pack (cradle-to-gate) | 13.9 kg CO2 eq (Cat B)                                                                                        |
| Note on PCF category          | Category B: PCF value (cradle-to-gate) based on the product weight approximately calculated and self-declared |
| Customs tariff number         | 73269098                                                                                                      |
| EAN                           | 4028177020993                                                                                                 |
| ETIM 9                        | EC001285                                                                                                      |
| ETIM 8                        | EC001285                                                                                                      |
| ECLASS 8.0                    | 27189234                                                                                                      |