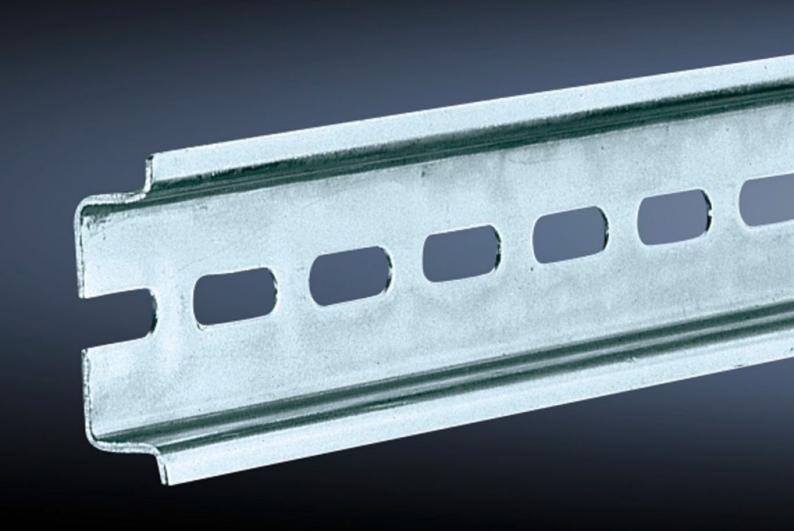

## SZ 2316.000 - Support rail TH 35/7.5 to EN 60 715

Length sized to the enclosure width.

## **Features**

| Model No.                     | SZ 2316.000                                                                                                    |
|-------------------------------|----------------------------------------------------------------------------------------------------------------|
| Design                        | TH 35/7.5                                                                                                      |
| Product description           | Length sized to the enclosure width.                                                                           |
| Material                      | Sheet steel                                                                                                    |
| Surface finish                | Zinc-plated                                                                                                    |
| Length support rail           | 287 mm                                                                                                         |
| To fit                        | Enclosure type: AX KX AE KL KL-HD Width: = 300 mm                                                              |
| Packs of                      | 10 pc(s).                                                                                                      |
| Net weight                    | 0.9                                                                                                            |
| Gross weight                  | 0.922                                                                                                          |
| PCF per pack (cradle-to-gate) | 3.5 kg CO2 eq (Cat B)                                                                                          |
| Note on PCF category          | Category B: PCF value (cradle-to-gate) based on the product weight, approximately calculated and self-declared |
| Customs tariff number         | 73269098                                                                                                       |
| EAN                           | 4028177021044                                                                                                  |
| ETIM 9                        | EC001285                                                                                                       |
| ETIM 8                        | EC001285                                                                                                       |
| ECLASS 8.0                    | 27189234                                                                                                       |
|                               |                                                                                                                |