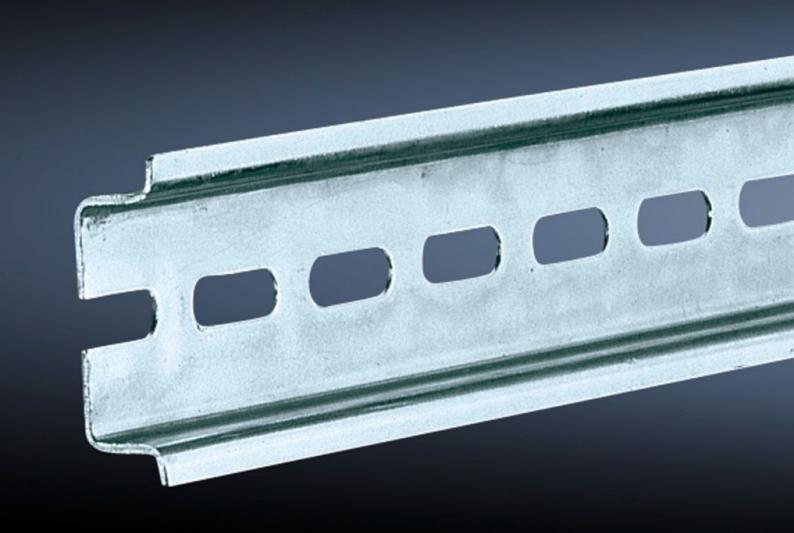

## SZ 2317.000 Support rail TH 35/7.5

State: 2025.8.26 (Source: rittal.com/lt-en)

## SZ 2317.000 - Support rail TH 35/7.5 to EN 60 715

Length sized to the enclosure width.

## **Features**

| Model No.                     | SZ 2317.000                                                                                                    |
|-------------------------------|----------------------------------------------------------------------------------------------------------------|
| Design                        | TH 35/7.5                                                                                                      |
| Product description           | Length sized to the enclosure width.                                                                           |
| Material                      | Sheet steel                                                                                                    |
| Surface finish                | Zinc-plated                                                                                                    |
| Length support rail           | 387 mm                                                                                                         |
| To fit                        | Enclosure type: AX KX AE KL KL-HD Width: = 400 mm                                                              |
| Packs of                      | 10 pc(s).                                                                                                      |
| Net weight                    | 1.08                                                                                                           |
| Gross weight                  | 1.251                                                                                                          |
| PCF per pack (cradle-to-gate) | 4.8 kg CO2 eq (Cat B)                                                                                          |
| Note on PCF category          | Category B: PCF value (cradle-to-gate) based on the product weight, approximately calculated and self-declared |
| Customs tariff number         | 73269098                                                                                                       |
| EAN                           | 4028177021068                                                                                                  |
| ETIM 9                        | EC001285                                                                                                       |
| ETIM 8                        | EC001285                                                                                                       |
| ECLASS 8.0                    | 27189234                                                                                                       |
|                               |                                                                                                                |