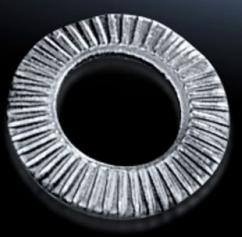

## SZ 2334.000 - Contact washers

Serrated, facilitate secure PE conductor connection.

## Features

| Model No.             | SZ 2334.000                                                                                                                                                       |
|-----------------------|-------------------------------------------------------------------------------------------------------------------------------------------------------------------|
| Product description   | Serrated contact washers facilitate secure PE conductor connection.                                                                                               |
| Benefits              | If fitted professionally, a conductive connection is created between<br>the contact washer and the metal<br>Saves time by eliminating the manual removal of paint |
| Surface finish        | Zinc-plated                                                                                                                                                       |
| For threads           | M6                                                                                                                                                                |
| Packs of              | 100 pc(s).                                                                                                                                                        |
| Net weight            | 0.1                                                                                                                                                               |
| Gross weight          | 0.08                                                                                                                                                              |
| Customs tariff number | 73182200                                                                                                                                                          |
| EAN                   | 4028177021495                                                                                                                                                     |
| ETIM 9                | EC000098                                                                                                                                                          |
| ETIM 8                | EC000098                                                                                                                                                          |
| ECLASS 8.0            | 23090101                                                                                                                                                          |