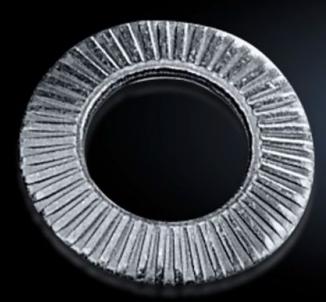

## SZ 2334.000 - Contact washers

Serrated, facilitate secure PE conductor connection.

## Features

| Model No.             | SZ 2334.000                                                                                                                                                       |
|-----------------------|-------------------------------------------------------------------------------------------------------------------------------------------------------------------|
| Product description   | Serrated contact washers facilitate secure PE conductor connection.                                                                                               |
| Benefits              | If fitted professionally, a conductive connection is created between<br>the contact washer and the metal<br>Saves time by eliminating the manual removal of paint |
| Surface finish        | Zinc-plated                                                                                                                                                       |
| For threads           | M6                                                                                                                                                                |
| Packs of              | 100 pc(s).                                                                                                                                                        |
| Net weight            | 0.1                                                                                                                                                               |
| Gross weight          | 0.08                                                                                                                                                              |
| Customs tariff number | 73182200                                                                                                                                                          |
| EAN                   | 4028177021495                                                                                                                                                     |
| ETIM 9                | EC000098                                                                                                                                                          |
| ETIM 8                | EC000098                                                                                                                                                          |
| ECLASS 8.0            | 23090101                                                                                                                                                          |