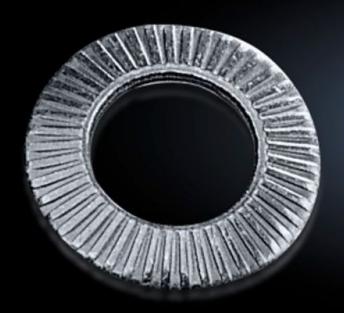

## SZ 2335.000 - Contact washers

Serrated, facilitate secure PE conductor connection.

## **Features**

| Model No.             | SZ 2335.000                                                                                                                                                       |
|-----------------------|-------------------------------------------------------------------------------------------------------------------------------------------------------------------|
| Product description   | Serrated contact washers facilitate secure PE conductor connection.                                                                                               |
| Benefits              | If fitted professionally, a conductive connection is created between<br>the contact washer and the metal<br>Saves time by eliminating the manual removal of paint |
| Surface finish        | Zinc-plated                                                                                                                                                       |
| For threads           | M8                                                                                                                                                                |
| Packs of              | 100 pc(s).                                                                                                                                                        |
| Net weight            | 0.1                                                                                                                                                               |
| Gross weight          | 0.166                                                                                                                                                             |
| Customs tariff number | 73182200                                                                                                                                                          |
| EAN                   | 4028177021518                                                                                                                                                     |
| ETIM 9                | EC000098                                                                                                                                                          |
| ETIM 8                | EC000098                                                                                                                                                          |
| ECLASS 8.0            | 23090101                                                                                                                                                          |