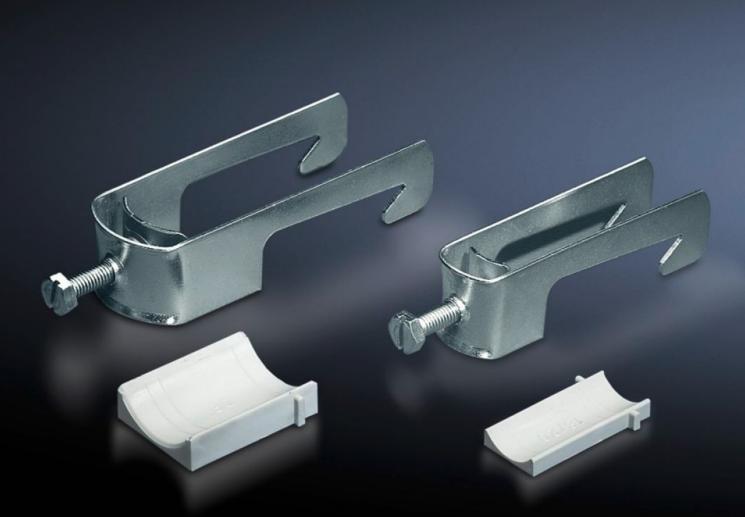

## SZ 2353.000 - Cable clamps for cable clamp rails

For fastening the cables to the cable clamp rails.

## Features

| Model No.                     | SZ 2353.000                                                                                                    |
|-------------------------------|----------------------------------------------------------------------------------------------------------------|
| Product description           | For fastening the cables to the cable clamp rails.                                                             |
| Material                      | Sheet steel                                                                                                    |
| Surface finish                | Zinc-plated                                                                                                    |
| Supply includes               | Plastic insert                                                                                                 |
| Min. cable diameter           | 18 mm                                                                                                          |
| Max. cable diameter           | 22 mm                                                                                                          |
| Packs of                      | 25 pc(s).                                                                                                      |
| Net weight                    | 1.25                                                                                                           |
| Gross weight                  | 1.3                                                                                                            |
| PCF per pack (cradle-to-gate) | 5.1 kg CO2 eq (Cat B)                                                                                          |
| Note on PCF category          | Category B: PCF value (cradle-to-gate) based on the product weight, approximately calculated and self-declared |
| Customs tariff number         | 73182900                                                                                                       |
| EAN                           | 4028177021914                                                                                                  |
| ETIM 9                        | EC000454                                                                                                       |
| ETIM 8                        | EC000454                                                                                                       |
| ECLASS 8.0                    | 23140202                                                                                                       |