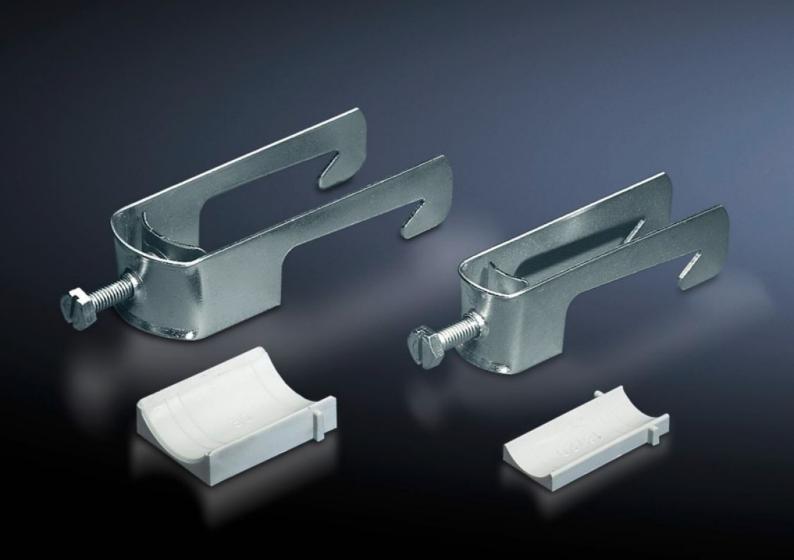

## SZ 2356.000 - Cable clamps for cable clamp rails

For fastening the cables to the cable clamp rails.

## **Features**

| Model No.                     | SZ 2356.000                                                                                                    |
|-------------------------------|----------------------------------------------------------------------------------------------------------------|
| Product description           | For fastening the cables to the cable clamp rails.                                                             |
| Material                      | Sheet steel                                                                                                    |
| Surface finish                | Zinc-plated                                                                                                    |
| Supply includes               | Plastic insert                                                                                                 |
| Min. cable diameter           | 30 mm                                                                                                          |
| Max. cable diameter           | 34 mm                                                                                                          |
| Packs of                      | 25 pc(s).                                                                                                      |
| Net weight                    | 1.625                                                                                                          |
| Gross weight                  | 1.871                                                                                                          |
| PCF per pack (cradle-to-gate) | 7.1 kg CO2 eq (Cat B)                                                                                          |
| Note on PCF category          | Category B: PCF value (cradle-to-gate) based on the product weight, approximately calculated and self-declared |
| Customs tariff number         | 73182900                                                                                                       |
| EAN                           | 4028177021976                                                                                                  |
| ETIM 9                        | EC000454                                                                                                       |
| ETIM 8                        | EC000454                                                                                                       |
| ECLASS 8.0                    | 23140202                                                                                                       |
|                               |                                                                                                                |