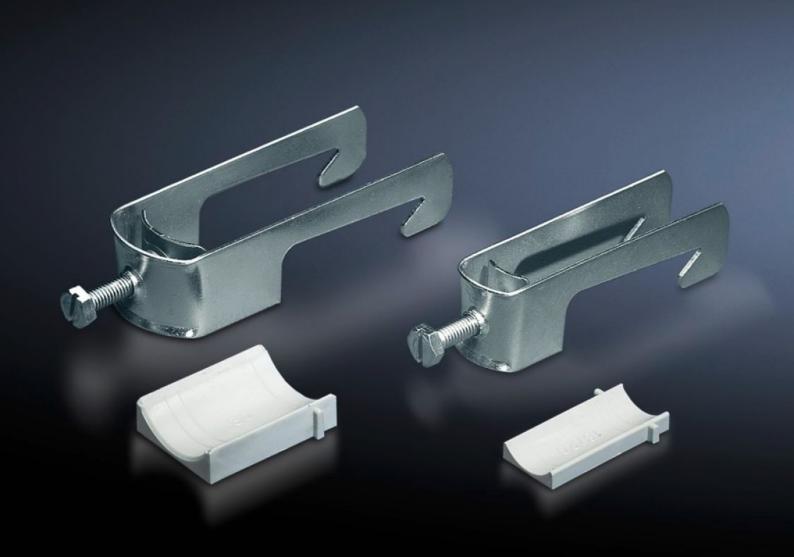

## SZ 2357.000 - Cable clamps for cable clamp rails

For fastening the cables to the cable clamp rails.

## **Features**

| Model No.                     | SZ 2357.000                                                                                                    |
|-------------------------------|----------------------------------------------------------------------------------------------------------------|
| Product description           | For fastening the cables to the cable clamp rails.                                                             |
| Material                      | Sheet steel                                                                                                    |
| Surface finish                | Zinc-plated                                                                                                    |
| Supply includes               | Plastic insert                                                                                                 |
| Min. cable diameter           | 34 mm                                                                                                          |
| Max. cable diameter           | 38 mm                                                                                                          |
| Packs of                      | 25 pc(s).                                                                                                      |
| Net weight                    | 2.375                                                                                                          |
| Gross weight                  | 2.46                                                                                                           |
| PCF per pack (cradle-to-gate) | 9.4 kg CO2 eq (Cat B)                                                                                          |
| Note on PCF category          | Category B: PCF value (cradle-to-gate) based on the product weight, approximately calculated and self-declared |
| Customs tariff number         | 73182900                                                                                                       |
| EAN                           | 4028177021990                                                                                                  |
| ETIM 9                        | EC000454                                                                                                       |
| ETIM 8                        | EC000454                                                                                                       |
| ECLASS 8.0                    | 23140202                                                                                                       |
|                               |                                                                                                                |