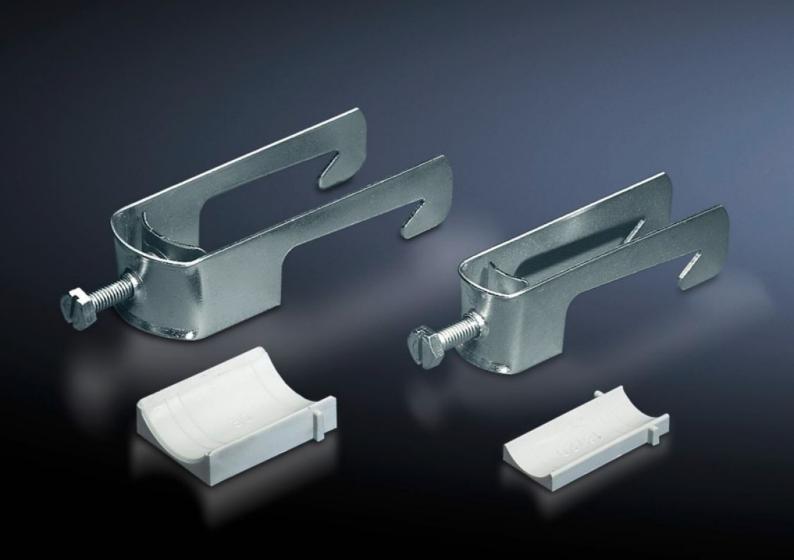

## SZ 2359.000 - Cable clamps for cable clamp rails

For fastening the cables to the cable clamp rails.

## **Features**

| Model No.                     | SZ 2359.000                                                                                                    |
|-------------------------------|----------------------------------------------------------------------------------------------------------------|
| Product description           | For fastening the cables to the cable clamp rails.                                                             |
| Material                      | Sheet steel                                                                                                    |
| Surface finish                | Zinc-plated                                                                                                    |
| Supply includes               | Plastic insert                                                                                                 |
| Min. cable diameter           | 42 mm                                                                                                          |
| Max. cable diameter           | 46 mm                                                                                                          |
| Packs of                      | 25 pc(s).                                                                                                      |
| Net weight                    | 2.725                                                                                                          |
| Gross weight                  | 2.944                                                                                                          |
| PCF per pack (cradle-to-gate) | 11.2 kg CO2 eq (Cat B)                                                                                         |
| Note on PCF category          | Category B: PCF value (cradle-to-gate) based on the product weight, approximately calculated and self-declared |
| Customs tariff number         | 73182900                                                                                                       |
| EAN                           | 4028177022034                                                                                                  |
| ETIM 9                        | EC000454                                                                                                       |
| ETIM 8                        | EC000454                                                                                                       |
| ECLASS 8.0                    | 23140202                                                                                                       |
|                               |                                                                                                                |