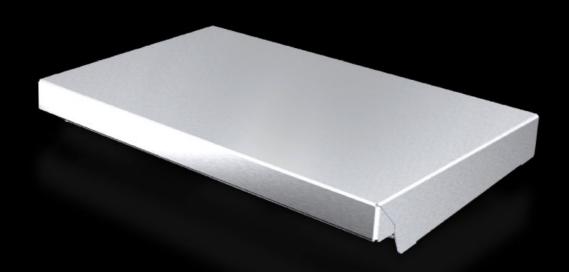

#### AX 2361.010 - Protective roof for AX

The sloping protective roof reliably protects the enclosure from standing moisture and other soiling from above.

#### **Features**

| Model No.             | AX 2361.010                                                                                                      |
|-----------------------|------------------------------------------------------------------------------------------------------------------|
| Product description   | The sloping protective roof reliably protects the enclosure from standing moisture and other soiling from above. |
| Material              | Stainless steel 1.4301 (AISI 304)                                                                                |
| Surface finish        | Brushed, grain 240                                                                                               |
| Supply includes       | Assembly parts                                                                                                   |
| Installation options  | May also be screw-fastened for dynamic loads                                                                     |
| Dimensions            | Height: 37 mm                                                                                                    |
| Type rating to UL 50E | Type 1                                                                                                           |
|                       | Type 3R                                                                                                          |
|                       | Type 4                                                                                                           |
|                       | Type 4X                                                                                                          |
|                       | Type 12                                                                                                          |
| To fit                | Enclosure type: AX                                                                                               |
|                       | Width: = 300 mm                                                                                                  |
|                       | Depth: = 210 mm                                                                                                  |
| Packs of              | 1 pc(s).                                                                                                         |
| Net weight            | 1.3                                                                                                              |
|                       |                                                                                                                  |