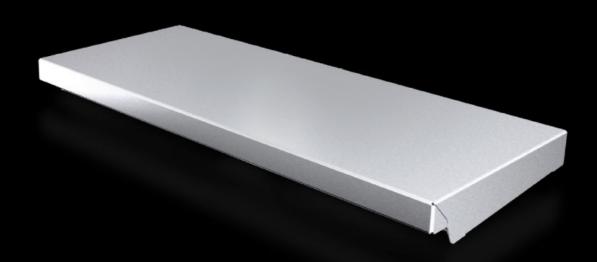

#### AX 2362.010 - Protective roof for AX

The sloping protective roof reliably protects the enclosure from standing moisture and other soiling from above.

#### **Features**

| AX 2362.010                                                                                                      |
|------------------------------------------------------------------------------------------------------------------|
| The sloping protective roof reliably protects the enclosure from standing moisture and other soiling from above. |
| Stainless steel 1.4301 (AISI 304)                                                                                |
| Brushed, grain 240                                                                                               |
| Assembly parts                                                                                                   |
| May also be screw-fastened for dynamic loads                                                                     |
| Height: 37 mm                                                                                                    |
| Type 1                                                                                                           |
| Type 3R                                                                                                          |
| Type 4                                                                                                           |
| Type 4X                                                                                                          |
| Type 12                                                                                                          |
| Enclosure type: AX                                                                                               |
| Width: = 500 mm                                                                                                  |
| Depth: = 210 mm                                                                                                  |
| 1 pc(s).                                                                                                         |
| 1.66                                                                                                             |
|                                                                                                                  |