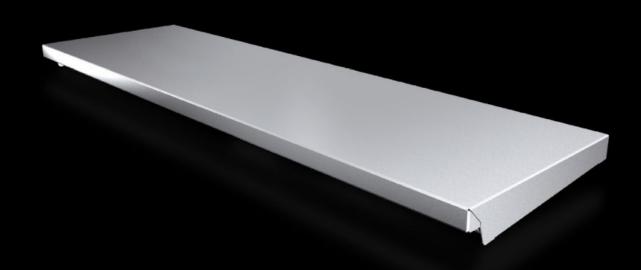

#### AX 2363.010 - Protective roof for AX

The sloping protective roof reliably protects the enclosure from standing moisture and other soiling from above.

#### **Features**

| Model No.             | AX 2363.010                                                                                                      |
|-----------------------|------------------------------------------------------------------------------------------------------------------|
| Product description   | The sloping protective roof reliably protects the enclosure from standing moisture and other soiling from above. |
| Material              | Stainless steel 1.4301 (AISI 304)                                                                                |
| Surface finish        | Brushed, grain 240                                                                                               |
| Supply includes       | Assembly parts                                                                                                   |
| Installation options  | May also be screw-fastened for dynamic loads                                                                     |
| Dimensions            | Height: 43 mm                                                                                                    |
| Type rating to UL 50E | Type 1                                                                                                           |
|                       | Type 3R                                                                                                          |
|                       | Type 4                                                                                                           |
|                       | Type 4X                                                                                                          |
|                       | Type 12                                                                                                          |
| To fit                | Enclosure type: AX                                                                                               |
|                       | Width: = 1,000 mm                                                                                                |
|                       | Depth: = 300 mm                                                                                                  |
| Packs of              | 1 pc(s).                                                                                                         |
| Net weight            | 4.4                                                                                                              |