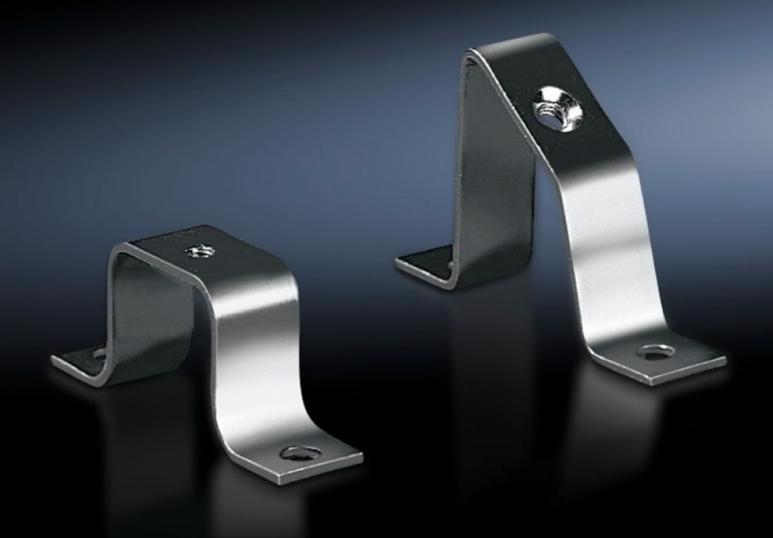

## Rittal – The System.

Faster – better – everywhere.





## SZ 2365.000 Rail mounting bracket

State: 2025.8.28 (Source: rittal.com/lt-en)



POWER DISTRIBUTION CLIMATE CONTROL

IT INFRASTRUCTURE SOFTWARE & SERVICES

FRIEDHELM LOH GROUP

ENCLOSURES

## SZ 2365.000 - Rail mounting bracket

For individual rail mounting.



## Features

| Model No.                     | SZ 2365.000                                                                                                    |
|-------------------------------|----------------------------------------------------------------------------------------------------------------|
| Design                        | flat                                                                                                           |
| Product description           | For individual rail mounting.