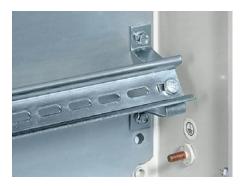

## Rittal – The System.

Faster – better – everywhere.





## SZ 2365.000 Rail mounting bracket

State: 2025.8.28 (Source: rittal.com/lt-en)



POWER DISTRIBUTION CLIMATE CONTROL

IT INFRASTRUCTURE SOFTWARE & SERVICES

FRIEDHELM LOH GROUP

ENCLOSURES

## SZ 2365.000 - Rail mounting bracket

For individual rail mounting.



## Features

| Model No.                     | SZ 2365.000                                                                                                    |
|-------------------------------|----------------------------------------------------------------------------------------------------------------|
| Design                        | flat                                                                                                           |
| Product description           | For individual rail mounting.                                                                                  |
| Material                      | Sheet steel                                                                                                    |
| Surface finish                | Zinc-plated