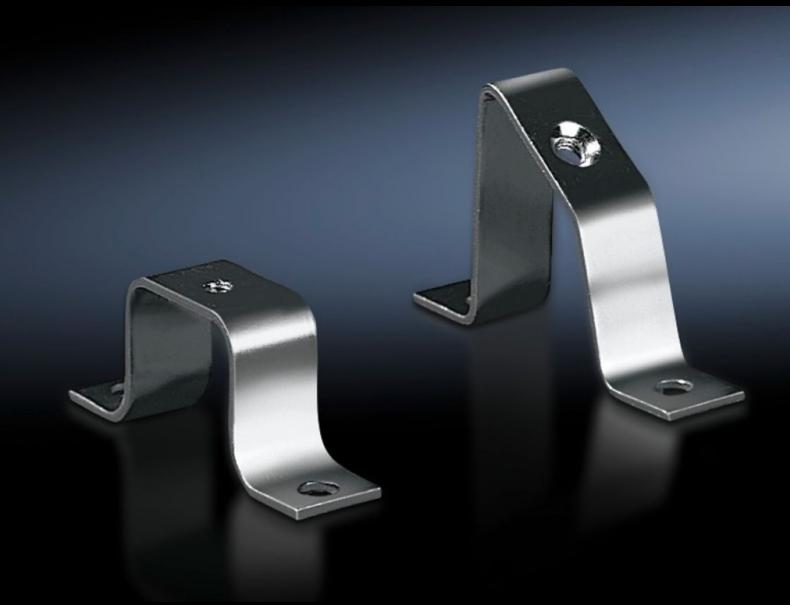

## SZ 2366.000 - Rail mounting bracket

For individual rail mounting.

## **Features**

| Model No.                     | SZ 2366.000                                                                                                    |
|-------------------------------|----------------------------------------------------------------------------------------------------------------|
| Design                        | inclined                                                                                                       |
| Product description           | For individual rail mounting.                                                                                  |
| Material                      | Sheet steel                                                                                                    |
| Surface finish                | Zinc-plated                                                                                                    |
| To fit enclosure type         | KX                                                                                                             |
| Packs of                      | 20 pc(s).                                                                                                      |
| Net weight                    | 0.6                                                                                                            |
| Gross weight                  | 0.784                                                                                                          |
| PCF per pack (cradle-to-gate) | 2.9 kg CO2 eq (Cat B)                                                                                          |
| Note on PCF category          | Category B: PCF value (cradle-to-gate) based on the product weight, approximately calculated and self-declared |
| Customs tariff number         | 73269098                                                                                                       |
| EAN                           | 4028177022171                                                                                                  |
| E-Number Sweden               | E1300400                                                                                                       |
| ETIM 9                        | EC002620                                                                                                       |
| ETIM 8                        | EC002620                                                                                                       |
| ECLASS 8.0                    | 27189261                                                                                                       |
|                               |                                                                                                                |