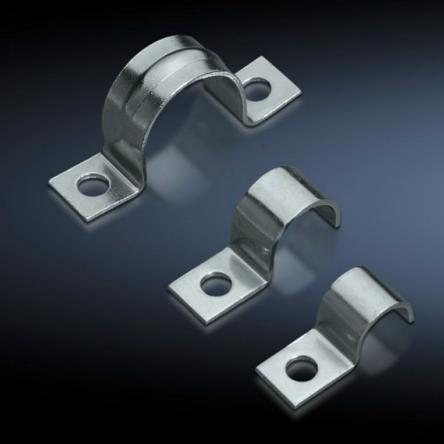

## SZ 2367.060 - EMC earth clamps

May be used directly on the device or operating equipment on the mounting plate for cable shield contact.

## **Features**

| Model No.                     | SZ 2367.060                                                                                                          |
|-------------------------------|----------------------------------------------------------------------------------------------------------------------|
| Product description           | The clamps may be used directly on the device or operating equipment on the mounting plate for cable shield contact. |
| Material                      | Sheet steel                                                                                                          |
| Surface finish                | Zinc-plated                                                                                                          |
| Size                          | 6 mm                                                                                                                 |
| Note on Model No.             | 1 assembly bracket                                                                                                   |
| Packs of                      | 50 pc(s).                                                                                                            |
| Net weight                    | 0.05                                                                                                                 |
| Gross weight                  | 0.096                                                                                                                |
| PCF per pack (cradle-to-gate) | 0.4 kg CO2 eq (Cat B)                                                                                                |
| Note on PCF category          | Category B: PCF value (cradle-to-gate) based on the product weight, approximately calculated and self-declared       |
| Customs tariff number         | 73269098                                                                                                             |
| EAN                           | 4028177022201                                                                                                        |
| ETIM 9                        | EC000127                                                                                                             |
| ETIM 8                        | EC000127                                                                                                             |
| ECLASS 8.0                    | 23159090                                                                                                             |