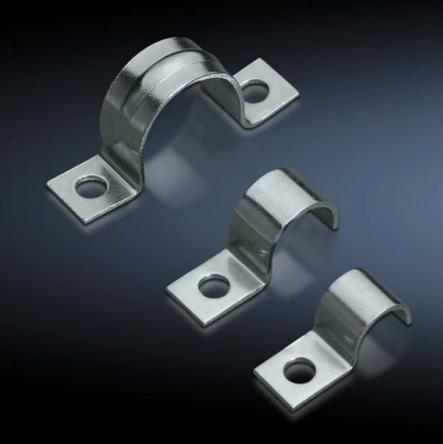

## SZ 2367.080 - EMC earth clamps

May be used directly on the device or operating equipment on the mounting plate for cable shield contact.

## **Features**

| Model No.                     | SZ 2367.080                                                                                                          |
|-------------------------------|----------------------------------------------------------------------------------------------------------------------|
| Product description           | The clamps may be used directly on the device or operating equipment on the mounting plate for cable shield contact. |
| Material                      | Sheet steel                                                                                                          |
| Surface finish                | Zinc-plated                                                                                                          |
| Size                          | 8 mm                                                                                                                 |
| Note on Model No.             | 1 assembly bracket                                                                                                   |
| Packs of                      | 50 pc(s).                                                                                                            |
| Net weight                    | 0.05                                                                                                                 |
| Gross weight                  | 0.113                                                                                                                |
| PCF per pack (cradle-to-gate) | 0.4 kg CO2 eq (Cat B)                                                                                                |
| Note on PCF category          | Category B: PCF value (cradle-to-gate) based on the product weight, approximately calculated and self-declared       |
| Customs tariff number         | 73269098                                                                                                             |
| EAN                           | 4028177022218                                                                                                        |
| ETIM 9                        | EC000127                                                                                                             |
| ETIM 8                        | EC000127                                                                                                             |
| ECLASS 8.0                    | 23159090                                                                                                             |
|                               |                                                                                                                      |