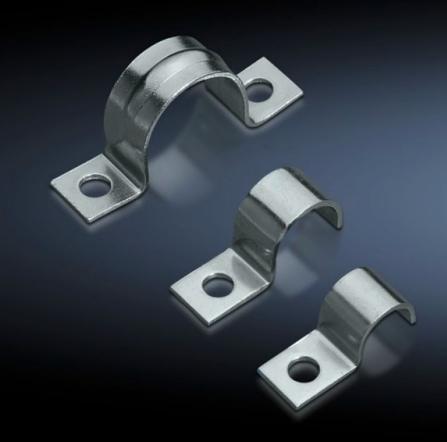

## SZ 2367.120 - EMC earth clamps

May be used directly on the device or operating equipment on the mounting plate for cable shield contact.

## **Features**

| Model No.                     | SZ 2367.120                                                                                                          |
|-------------------------------|----------------------------------------------------------------------------------------------------------------------|
| Product description           | The clamps may be used directly on the device or operating equipment on the mounting plate for cable shield contact. |
| Material                      | Sheet steel                                                                                                          |
| Surface finish                | Zinc-plated                                                                                                          |
| Size                          | 12 mm                                                                                                                |
| Note on Model No.             | 1 assembly bracket                                                                                                   |
| Packs of                      | 50 pc(s).                                                                                                            |
| Net weight                    | 0.25                                                                                                                 |
| Gross weight                  | 0.284                                                                                                                |
| PCF per pack (cradle-to-gate) | 1.1 kg CO2 eq (Cat B)                                                                                                |
| Note on PCF category          | Category B: PCF value (cradle-to-gate) based on the product weight, approximately calculated and self-declared       |
| Customs tariff number         | 73269098                                                                                                             |
| EAN                           | 4028177022225                                                                                                        |
| ETIM 9                        | EC000127                                                                                                             |
| ETIM 8                        | EC000127                                                                                                             |
| ECLASS 8.0                    | 23159090                                                                                                             |
|                               |                                                                                                                      |