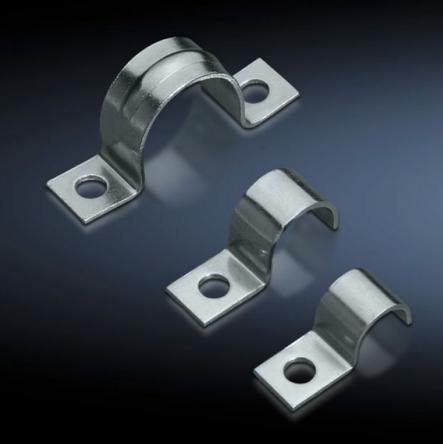

## SZ 2367.160 - EMC earth clamps

May be used directly on the device or operating equipment on the mounting plate for cable shield contact.

## **Features**

| Model No.                     | SZ 2367.160                                                                                                          |
|-------------------------------|----------------------------------------------------------------------------------------------------------------------|
| Product description           | The clamps may be used directly on the device or operating equipment on the mounting plate for cable shield contact. |
| Material                      | Sheet steel                                                                                                          |
| Surface finish                | Zinc-plated                                                                                                          |
| Size                          | 16 mm                                                                                                                |
| Note on Model No.             | 1 assembly bracket                                                                                                   |
| Packs of                      | 50 pc(s).                                                                                                            |
| Net weight                    | 0.3                                                                                                                  |
| Gross weight                  | 0.339                                                                                                                |
| PCF per pack (cradle-to-gate) | 1.3 kg CO2 eq (Cat B)                                                                                                |
| Note on PCF category          | Category B: PCF value (cradle-to-gate) based on the product weight, approximately calculated and self-declared       |
| Customs tariff number         | 73269098                                                                                                             |
| EAN                           | 4028177163256                                                                                                        |
| ETIM 9                        | EC000127                                                                                                             |
| ETIM 8                        | EC000127                                                                                                             |
| ECLASS 8.0                    | 23159090                                                                                                             |
|                               |                                                                                                                      |