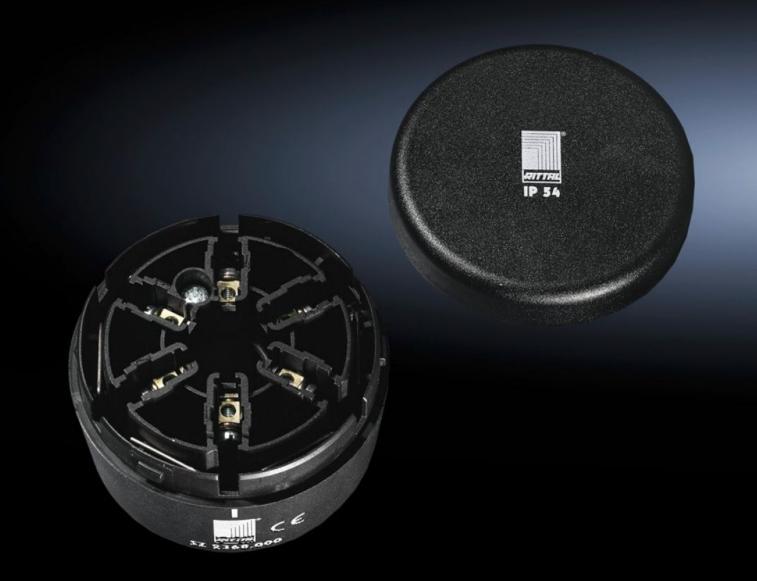

# SG 2368.000 - Connection component for signal pillar, modular

Optionally for conduit or wall/base mounting, with cover for optical components.

#### **Features**

| Model No.                                       | SG 2368.000                                                                                                                                                     |
|-------------------------------------------------|-----------------------------------------------------------------------------------------------------------------------------------------------------------------|
| Design                                          | for conduit mounting                                                                                                                                            |
| Product description                             | Optionally for conduit or wall/base mounting. Screw terminals in the connection component. With cover for optical components. Contact hazard protection to VDE. |
| Benefits                                        | Simple assembly and contact via bayonet fastener.                                                                                                               |
| Function principle                              | A modular layout is possible with connection, optical and acoustic components, incandescent lamps and a label panel                                             |
| Material                                        | Enclosure of polyamide                                                                                                                                          |
| Colour                                          | Black                                                                                                                                                           |
| Diameter                                        | 70 mm                                                                                                                                                           |
| Rated impulse withstand voltage, phase to phase | 2500 V AC                                                                                                                                                       |
| Rated insulation voltage                        | 250 V AC                                                                                                                                                        |
| Signal pillar                                   | modular                                                                                                                                                         |
| Dimensions                                      | Height: 43 mm                                                                                                                                                   |
| Protection category to IEC 60 529               | IP 54                                                                                                                                                           |
| Rated operating voltage                         | 12 V - 240 V (AC/DC)                                                                                                                                            |
| Packs of                                        | 1 pc(s).                                                                                                                                                        |
| Net weight                                      | 0.11                                                                                                                                                            |
| Gross weight                                    | 0.115                                                                                                                                                           |
| Customs tariff number                           | 85369095                                                                                                                                                        |
| EAN                                             | 4028177219908                                                                                                                                                   |