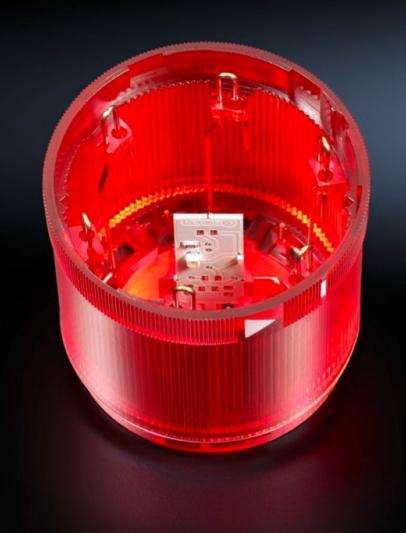

# SG 2370.150 - LED steady light component for signal pillar, modular

With 360° signal transmission thanks to optimised prism system, number of potential stages = 5 components, with identical voltage.

#### **Features**

| Model No.                                       | SG 2370.150                                                                                                                                                                    |
|-------------------------------------------------|--------------------------------------------------------------------------------------------------------------------------------------------------------------------------------|
| Design                                          | LED steady light component                                                                                                                                                     |
| Product description                             | With 360° signal transmission thanks to optimised prism system.<br>Number of potential stages = 5 components, with identical voltage.                                          |
| Benefits                                        | Simple assembly and contact via bayonet fastener.  Configuration of up to five components with the same voltage.  Components are available in a range of colours and voltages. |
| Function principle                              | A modular layout is possible with connection, optical and acoustic components, incandescent lamps and a label panel                                                            |
| Material                                        | Enclosure of polyamide<br>Cap: Transparent polycarbonate                                                                                                                       |
| Colour                                          | Red                                                                                                                                                                            |
| Diameter                                        | 70 mm                                                                                                                                                                          |
| Rated impulse withstand voltage, phase to phase | 2500 V AC                                                                                                                                                                      |
| Rated insulation voltage                        | 250 V AC                                                                                                                                                                       |
| Dimensions                                      | Height: 56 mm                                                                                                                                                                  |
| Protection category to IEC 60 529               | IP 54 if a cover or acoustic component is fitted at the top                                                                                                                    |
| Rated operating voltage                         | 230 V                                                                                                                                                                          |
| Packs of                                        | 1 pc(s).                                                                                                                                                                       |
| Net weight                                      | 0.07                                                                                                                                                                           |
| Gross weight                                    | 0.082                                                                                                                                                                          |
| Customs tariff number                           | 94054990                                                                                                                                                                       |