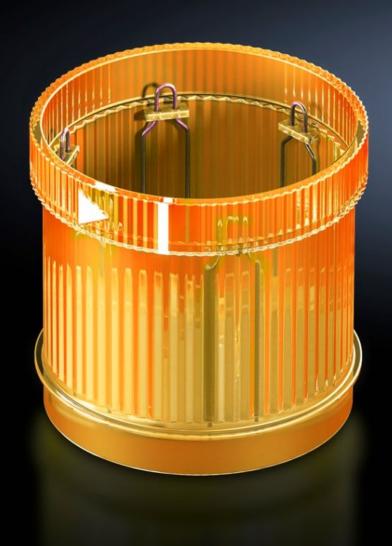

# SG 2372.021 - LED steady light component for signal pillar, modular

With 360° signal transmission thanks to optimised prism system.

#### **Features**

| Model No.                         | SG 2372.021                                                                                                                  |
|-----------------------------------|------------------------------------------------------------------------------------------------------------------------------|
| Design                            | LED steady light component                                                                                                   |
| Benefits                          | With 360° signal transmission thanks to optimised prism system Configuration of up to five components with the same voltage. |
| Function principle                | A modular layout is possible with connection, optical and acoustic components and a label panel                              |
| Material                          | Enclosure of polyamide<br>Cap: Transparent polycarbonate                                                                     |
| Colour                            | Yellow                                                                                                                       |
| Protection category to IEC 60 529 | IP 65 if a cover or acoustic component is fitted at the top                                                                  |
| Rated operating voltage           | 24 V (AC/DC)                                                                                                                 |
| Packs of                          | 1 pc(s).                                                                                                                     |
| Net weight                        | 0.06                                                                                                                         |
| Gross weight                      | 0.073                                                                                                                        |
| Customs tariff number             | 85311095                                                                                                                     |
| EAN                               | 4028177953734                                                                                                                |
| ETIM 9                            | EC000232                                                                                                                     |
| ETIM 8                            | EC000232                                                                                                                     |
| ECLASS 8.0                        | 27371220                                                                                                                     |
|                                   |                                                                                                                              |