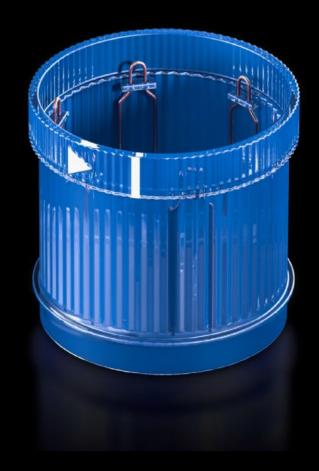

# SG 2372.041 - LED steady light component for signal pillar, modular

With 360° signal transmission thanks to optimised prism system.

#### **Features**

| Model No.                         | SG 2372.041                                                                                                                  |
|-----------------------------------|------------------------------------------------------------------------------------------------------------------------------|
| Design                            | LED steady light component                                                                                                   |
| Benefits                          | With 360° signal transmission thanks to optimised prism system Configuration of up to five components with the same voltage. |
| Function principle                | A modular layout is possible with connection, optical and acoustic components and a label panel                              |
| Material                          | Enclosure of polyamide Cap: Transparent polycarbonate                                                                        |
| Colour                            | Blue                                                                                                                         |
| Protection category to IEC 60 529 | IP 65 if a cover or acoustic component is fitted at the top                                                                  |
| Rated operating voltage           | 24 V (AC/DC)                                                                                                                 |
| Packs of                          | 1 pc(s).                                                                                                                     |
| Net weight                        | 0.06                                                                                                                         |
| Gross weight                      | 0.073                                                                                                                        |
| Customs tariff number             | 85311095                                                                                                                     |
| EAN                               | 4028177957046                                                                                                                |
| ETIM 9                            | EC000232                                                                                                                     |
| ETIM 8                            | EC000232                                                                                                                     |
| ECLASS 8.0                        | 27371220                                                                                                                     |
|                                   |                                                                                                                              |