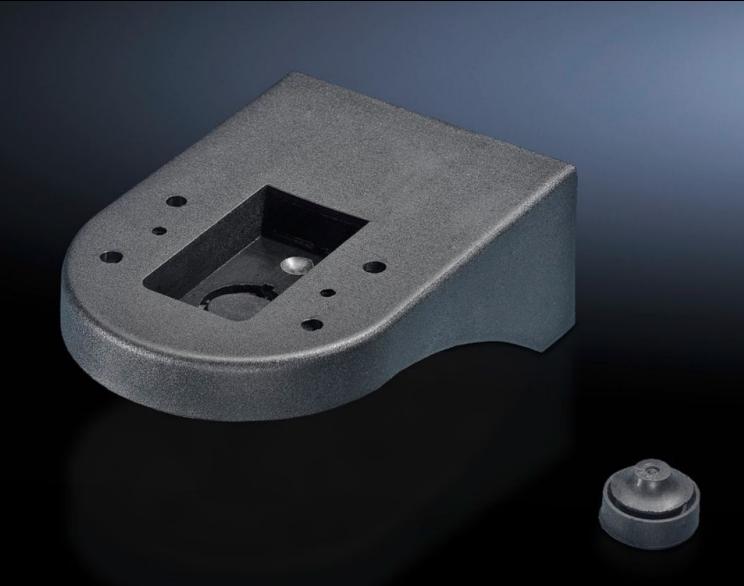

# SG 2372.110 - Mounting component for wall/base mounting

Wall mounting bracket, bracket for connection component, for side cable outlet.

#### **Features**

| Model No.             | SG 2372.110                                                                   |
|-----------------------|-------------------------------------------------------------------------------|
| Design                | Bracket for wall mounting, including rubber gland for concealed cable routing |
| Colour                | Black                                                                         |
| Signal pillar         | LED compact                                                                   |
| Packs of              | 1 pc(s).                                                                      |
| Net weight            | 0.04                                                                          |
| Gross weight          | 0.05                                                                          |
| Customs tariff number | 73182900                                                                      |
| EAN                   | 4028177444041                                                                 |
| ETIM 9                | EC002625                                                                      |
| ETIM 8                | EC002625                                                                      |
| ECLASS 8.0            | 27189234                                                                      |
|                       |                                                                               |