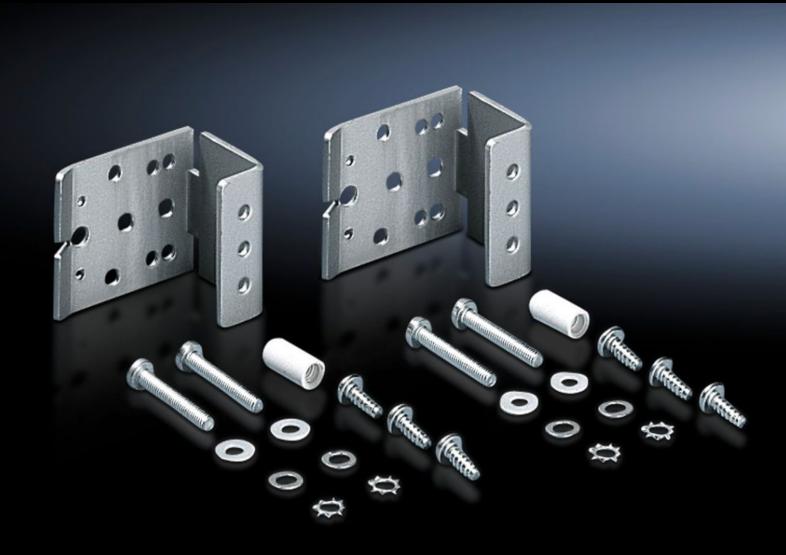

## SZ 2373.000 - Universal bracket

For attaching accessories in an AE, TP command panel.

## **Features**

| Model No.                     | SZ 2373.000                                                                                                                                                                                                                                                              |
|-------------------------------|--------------------------------------------------------------------------------------------------------------------------------------------------------------------------------------------------------------------------------------------------------------------------|
| Material                      | Sheet steel, zinc-plated                                                                                                                                                                                                                                                 |
| Supply includes               | Assembly parts                                                                                                                                                                                                                                                           |
| Installation options          | Enclosure lights in compact enclosures AE  Door-operated switch in compact enclosures AE, TopConsole system TP  Cable conduit holders 2593.000 and 2591.000 in AE compact enclosures  Support rails for terminals in command panels and command panel housings with door |
| Note                          | Mounting screws are concealed when the door is closed. Existing holes for mounting blocks or hinges may be used with AE.                                                                                                                                                 |
| To fit enclosure type         | AE<br>TP                                                                                                                                                                                                                                                                 |
| Packs of                      | 6 pc(s).                                                                                                                                                                                                                                                                 |
| Net weight                    | 0.258                                                                                                                                                                                                                                                                    |
| Gross weight                  | 0.311                                                                                                                                                                                                                                                                    |
| PCF per pack (cradle-to-gate) | 1.2 kg CO2 eq (Cat B)                                                                                                                                                                                                                                                    |
| Note on PCF category          | Category B: PCF value (cradle-to-gate) based on the product weight approximately calculated and self-declared                                                                                                                                                            |
| Customs tariff number         | 73269098                                                                                                                                                                                                                                                                 |
| EAN                           | 4028177022232                                                                                                                                                                                                                                                            |
| ETIM 9                        | EC002625                                                                                                                                                                                                                                                                 |
| ETIM 8                        | EC002625                                                                                                                                                                                                                                                                 |
| ECLASS 8.0                    | 27189234                                                                                                                                                                                                                                                                 |