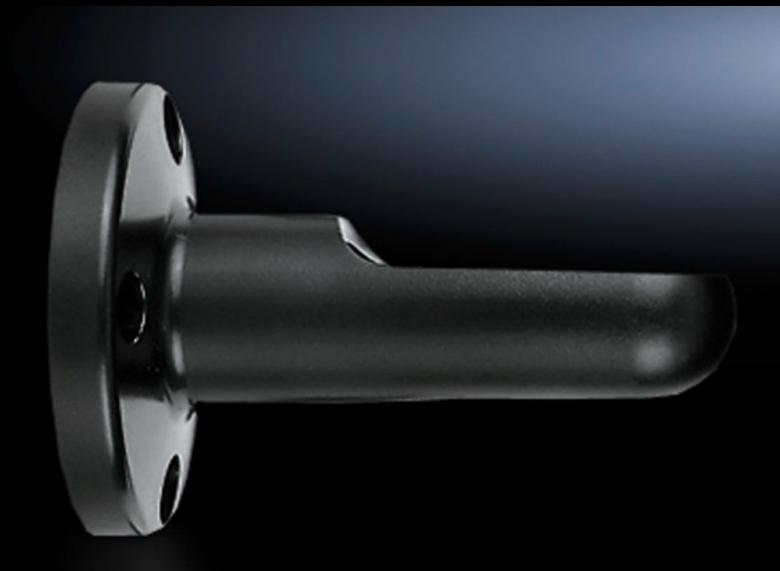

# SG 2374.040 - Mounting component for wall/base mounting

Wall mounting bracket, bracket for connection component, for side cable outlet.

#### **Features**

| Model No.             | SG 2374.040                      |
|-----------------------|----------------------------------|
| Design                | Bracket for connection component |
| Colour                | Black                            |
| Signal pillar         | 3-way LED<br>modular IP65        |
| Packs of              | 1 pc(s).                         |
| Net weight            | 0.068                            |
| Gross weight          | 0.071                            |
| Customs tariff number | 39269097                         |
| EAN                   | 4028177219861                    |
| ETIM 9                | EC002625                         |
|                       |                                  |