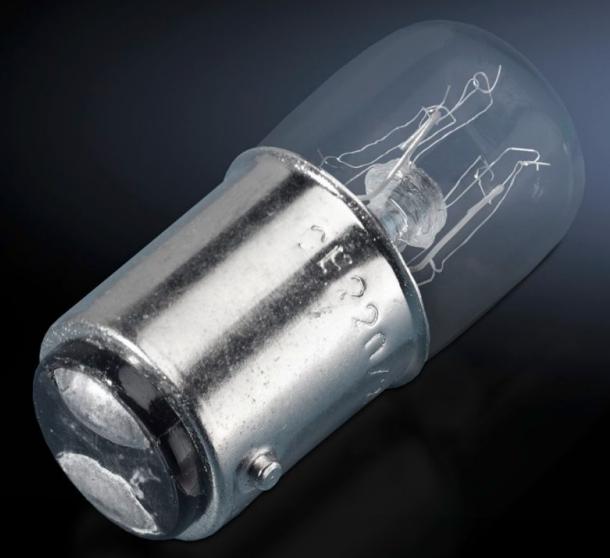

## SG 2374.060 - Incandescent lamps for steady light components

With BA 15d base.

## Features

| SG 2374.060                                                                                                         |
|---------------------------------------------------------------------------------------------------------------------|
| With BA 15d base.                                                                                                   |
| Simple assembly and contact via bayonet fastener.                                                                   |
| A modular layout is possible with connection, optical and acoustic components, incandescent lamps and a label panel |
| 5 W                                                                                                                 |
| 28 V AC                                                                                                             |
| 2000 V AC                                                                                                           |
| 24 V                                                                                                                |
| 3 pc(s).                                                                                                            |
| 0.024                                                                                                               |
| 0.026                                                                                                               |
| 85392198                                                                                                            |
| 4028177219885                                                                                                       |
| EC000232                                                                                                            |
| EC000232                                                                                                            |
| 27371220                                                                                                            |
|                                                                                                                     |