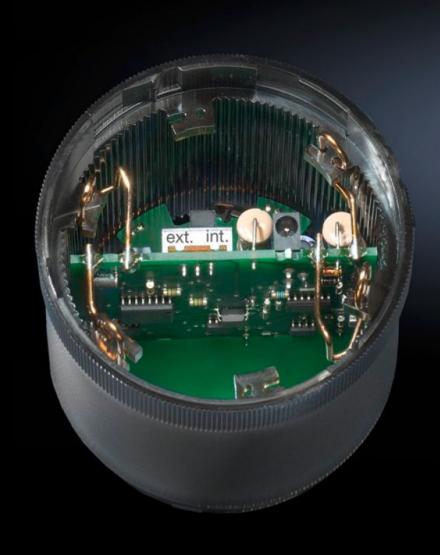

# SM 2376.100 - AS interface element for signal pillar, modular

For user-friendly activation of the signal pillar levels via AS interface.

#### **Features**

| Model No.                  | SM 2376.100                                                       |  |  |
|----------------------------|-------------------------------------------------------------------|--|--|
| Technical specifications   | Standard slave                                                    |  |  |
|                            | Max. 31 addresses                                                 |  |  |
|                            | Up to 4 signal levels may be activated.                           |  |  |
|                            | Power supply may be switched from internal bus supply to external |  |  |
|                            | auxiliary voltage                                                 |  |  |
|                            | With programming interface                                        |  |  |
| Material                   | Polycarbonate                                                     |  |  |
| Colour                     | Black, transparent                                                |  |  |
| Diameter                   | 70 mm                                                             |  |  |
| External auxiliary voltage | External auxiliary voltage 24 V DC ± 10%                          |  |  |
|                            | Current carrying capacity max. 200 mA per rack                    |  |  |
|                            | Current rating max. 75 mA                                         |  |  |
|                            | Voltage on signal element 24 V DC ± 10%                           |  |  |
|                            | Short-circuit/overload protection: Pre-fuse M 1.6 A               |  |  |

#### Features

| Internal auxiliary voltage        | Voltage supply via bus cable Current carrying capacity max. 200 mA Current rating max. 250 mA Voltage on signal element 18 – 31 V DC Short-circuit/overload protection: Built-in |
|-----------------------------------|----------------------------------------------------------------------------------------------------------------------------------------------------------------------------------|
| Dimensions                        | Height: 56 mm                                                                                                                                                                    |
| Operating temperature range       | -20 °C50 °C                                                                                                                                                                      |
| Protection category to IEC 60 529 | IP 54                                                                                                                                                                            |
| Packs of                          | 1 pc(s).                                                                                                                                                                         |
| Net weight                        | 0.119                                                                                                                                                                            |
| Gross weight                      | 0.12                                                                                                                                                                             |
| Customs tariff number             | 39269097                                                                                                                                                                         |
| EAN                               | 4028177580350                                                                                                                                                                    |
| ECLASS 8.0                        | 27371220                                                                                                                                                                         |