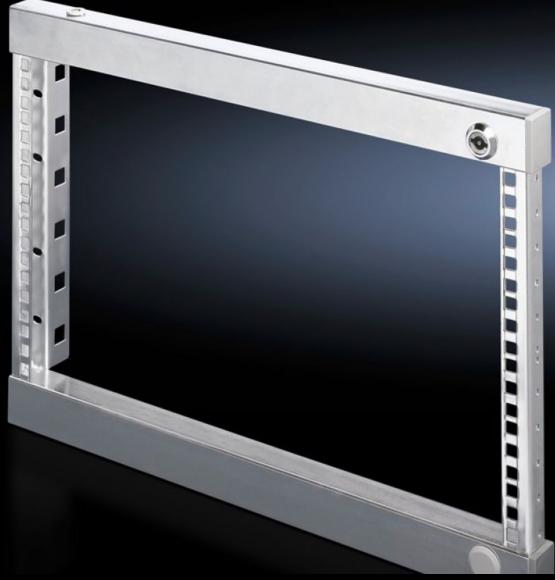

# SR 2377.180 - Swing frame, small for TS, VX SE, 600 mm and 800 mm wide enclosures

Installation for TS, 600 mm and 800 mm wide enclosures, 3 - 18 U, for mounting 482.6 mm (19") equipment.

#### **Features**

| Model No.             | SR 2377.180                                                                                               |
|-----------------------|-----------------------------------------------------------------------------------------------------------|
| Product description   | For mounting 482.6 mm (19") equipment.                                                                    |
| Material              | Sheet steel                                                                                               |
| Surface finish        | Zinc-plated                                                                                               |
| Supply includes       | Cam with double-bit lock insert Parts for attaching to the installation kit                               |
| Assembly instruction  | Depending on the mounting situation, PS punched sections without mounting flanges 23 x 73 mm are required |
| Note                  | For further installation options, see "Technical details"                                                 |
| To fit                | Enclosure type: TS VX SE Width: = 600 mm = 800 mm                                                         |
| Units                 | 18 U                                                                                                      |
| To fit enclosure type | TS<br>VX SE                                                                                               |
| Packs of              | 1 pc(s).                                                                                                  |
| Net weight            | 4.402                                                                                                     |
| Gross weight          | 4.56                                                                                                      |
| Customs tariff number | 94039910                                                                                                  |
| EAN                   | 4028177215016                                                                                             |
| ETIM 9                | EC002620                                                                                                  |
| ETIM 8                | EC002620                                                                                                  |