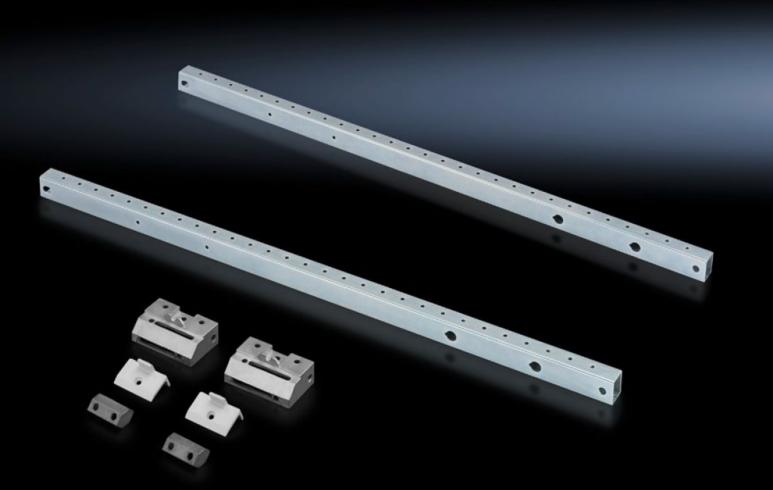

## SR 2377.860 - Installation kit for swing frame, small

For installing a small swing frame.

## Features

| Model No.             | SR 2377.860                                                    |
|-----------------------|----------------------------------------------------------------|
| Material              | Cross member: Sheet steel<br>Support bracket TS: Die-cast zinc |
| Surface finish        | Clear-chromated                                                |
| Supply includes       | Assembly parts for mounting on the enclosure                   |
| To fit                | Enclosure type: TS<br>SE<br>Width: = 600 mm                    |
| To fit enclosure type | TS<br>SE                                                       |
| Packs of              | 1 pc(s).                                                       |
| Net weight            | 2.1                                                            |
| Gross weight          | 2.26                                                           |
| Customs tariff number | 83024900                                                       |
| EAN                   | 4028177231177                                                  |
| ETIM 9                | EC002625                                                       |
| ETIM 8                | EC002625                                                       |
| ECLASS 8.0            | 27189234                                                       |