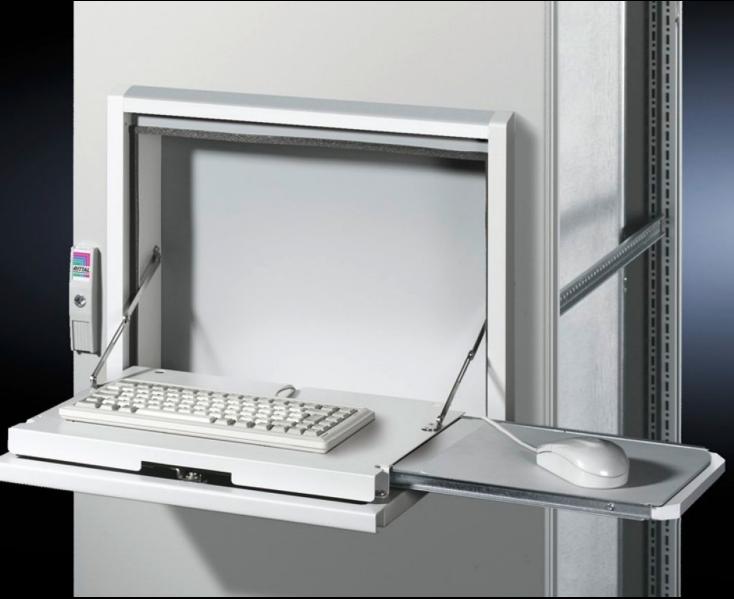

## SZ 2379.900 Support for mousepad, pull-out

**CLIMATE CONTROL** 

IT INFRASTRUCTURE SOFTWARE & SERVICES

State: 2025.8.15 (Source: rittal.com/lt-en)

POWER DISTRIBUTION

FRIEDHELM LOH GROUP

ENCLOSURES

## SZ 2379.900 - Support for mousepad, pull-out With mouse holder

For screw-fastening into the fold-out tray, fits all standard mousepads up to 250 x 205 mm.