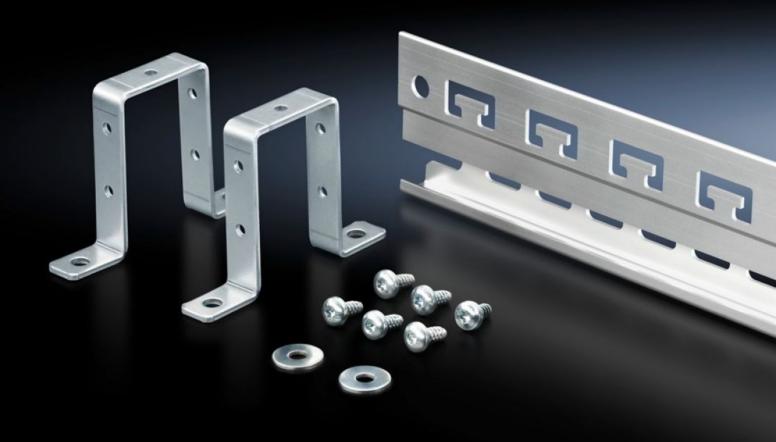

# SZ 2388.050 - Rail for EMC shielding bracket and strain relief

Combined rail for strain relief and EMC contacting of inserted cables.

#### **Features**

| Model No.            | SZ 2388.050                                                                                                                                          |
|----------------------|------------------------------------------------------------------------------------------------------------------------------------------------------|
| Design               | C rail to accommodate cable clamps T-head cut-outs on a 40 mm pitch pattern for cable clamping using cable ties                                      |
| Product description  | Combined rail for strain relief and EMC contacting of inserted cables.                                                                               |
| Benefits             | Additional contacting on the left or right of the rail via existing holes (9 mm diameter)  Prepared for tool-free mounting of EMC shielding brackets |
| Material             | Extruded aluminium section                                                                                                                           |
| Surface finish       | Chromium-free passivated                                                                                                                             |
| Supply includes      | 1 rail<br>2 retaining brackets<br>Assembly parts                                                                                                     |
| Length               | 953 mm                                                                                                                                               |
| Installation options | on the horizontal/vertical enclosure section may also be fitted without a retaining bracket on a mounting plate                                      |
| To fit               | Enclosure type: VX<br>TS<br>Width: = 1,000 mm                                                                                                        |
| Packs of             | 1 pc(s).                                                                                                                                             |