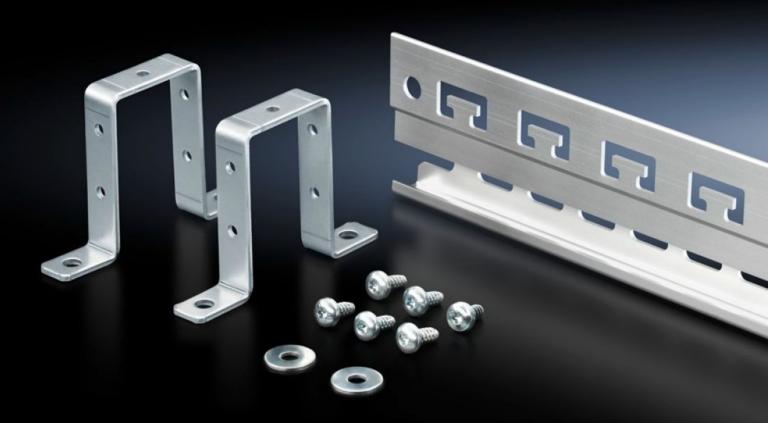

## SZ 2388.850 - Rail for EMC shielding bracket and strain relief

Combined rail for strain relief and EMC contacting of inserted cables.

## Features

| SZ 2388.850                                                                               |
|-------------------------------------------------------------------------------------------|
| C rail to accommodate cable clamps                                                        |
| T-head cut-outs on a 40 mm pitch pattern for cable clamping using cable ties              |
| Combined rail for strain relief and EMC contacting of inserted cables.                    |
| Additional contacting on the left or right of the rail via existing holes (9 mm diameter) |
| Prepared for tool-free mounting of EMC shielding brackets                                 |
| Extruded aluminium section                                                                |
| Chromium-free passivated                                                                  |
| 1 rail                                                                                    |
| 2 retaining brackets                                                                      |
| Assembly parts                                                                            |
| 753 mm                                                                                    |
| on the horizontal/vertical enclosure section                                              |
| may also be fitted without a retaining bracket on a mounting plate                        |
| Enclosure type: VX                                                                        |
| TS                                                                                        |
| Width: = 800 mm                                                                           |
| 1 pc(s).                                                                                  |
|                                                                                           |