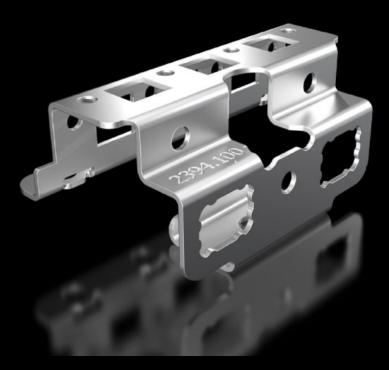

## AX 2394.100 - Base configuration rail for AX

Rail for flexible interior configuration of AX compact enclosures in combination with the new AX rail for interior installation. For mounting e.g. VX punched section with mounting flange 23 x 64 mm, LED system lights, VX cable clamp rails and support rails.

## Features

| Model No.                     | AX 2394.100                                                                                                                                                             |
|-------------------------------|-------------------------------------------------------------------------------------------------------------------------------------------------------------------------|
| Product description           | For mounting in the enclosure depth, on the existing threaded bolts,<br>no machining required. System punchings on 2 sides. Creates<br>additional installation options. |
| Material                      | Sheet steel                                                                                                                                                             |
| Surface finish                | Zinc-plated                                                                                                                                                             |
| Supply includes               | Assembly parts                                                                                                                                                          |
| Length                        | 99 mm                                                                                                                                                                   |
| Installation options          | For installation in AX sheet steel, only in conjunction with rail for interior installation AX                                                                          |
| To fit                        | Enclosure type: AX                                                                                                                                                      |
| Packs of                      | 4 pc(s).                                                                                                                                                                |
| Net weight                    | 0.4                                                                                                                                                                     |
| Gross weight                  | 0.451                                                                                                                                                                   |
| PCF per pack (cradle-to-gate) | 1.6 kg CO2 eq (Cat B)                                                                                                                                                   |
| Note on PCF category          | Category B: PCF value (cradle-to-gate) based on the product weight approximately calculated and self-declared                                                           |
| Customs tariff number         | 73269098                                                                                                                                                                |
|                               |                                                                                                                                                                         |