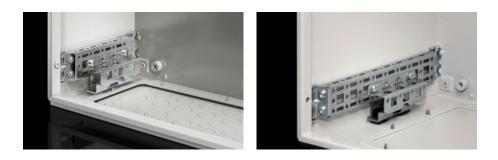

## AX 2394.100 - Base configuration rail for AX

Rail for flexible interior configuration of AX compact enclosures in combination with the new AX rail for interior installation. For mounting e.g. VX punched section with mounting flange 23 x 64 mm, LED system lights, VX cable clamp rails and support rails.