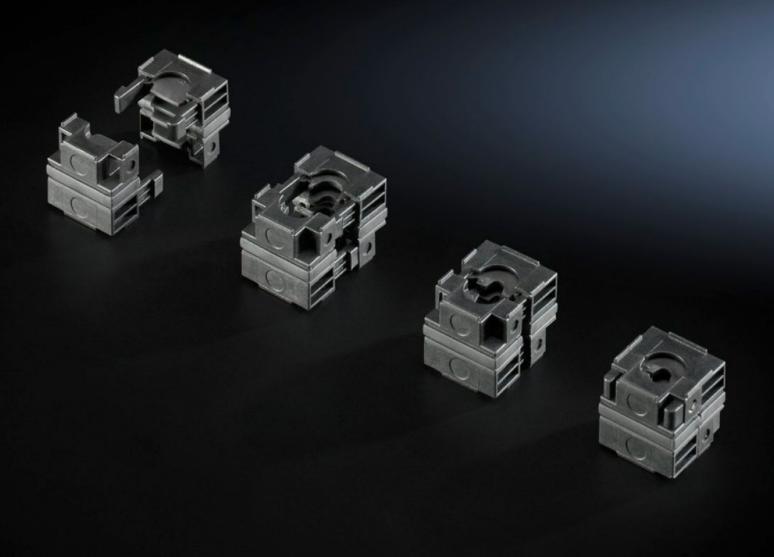

## SZ 2400.970 - Sealing modules For sealing frame

To seal cables in conjunction with a sealing frame. It is possible to combine 20 x 20 mm and 40 x 40 mm sealing modules.

## **Features**

| Model No.                            | SZ 2400.970                                                                                                              |
|--------------------------------------|--------------------------------------------------------------------------------------------------------------------------|
| Design                               | Sealing modules 20 x 20 mm                                                                                               |
| Product description                  | To seal cables in conjunction with a sealing frame. It is possible to combine 20 x 20 mm and 40 x 40 mm sealing modules. |
| Benefits                             | Sealing modules remain safely attached to their cables                                                                   |
| Material                             | Hard shell: Polyamide<br>Seal: TPE 2                                                                                     |
| Note                                 | 1 sealing module 40 x 40 mm     4 sealing modules 20 x 20 mm                                                             |
| IP protection category to IEC 60 529 | IP 64                                                                                                                    |
| Packs of                             | 10 pc(s).                                                                                                                |
| Net weight                           | 0.05                                                                                                                     |
| Gross weight                         | 0.06                                                                                                                     |
| Customs tariff number                | 39269097                                                                                                                 |
| EAN                                  | 4028177534735                                                                                                            |
| ETIM 9                               | EC000441                                                                                                                 |
| ETIM 8                               | EC000441                                                                                                                 |
| ECLASS 8.0                           | 27149109                                                                                                                 |