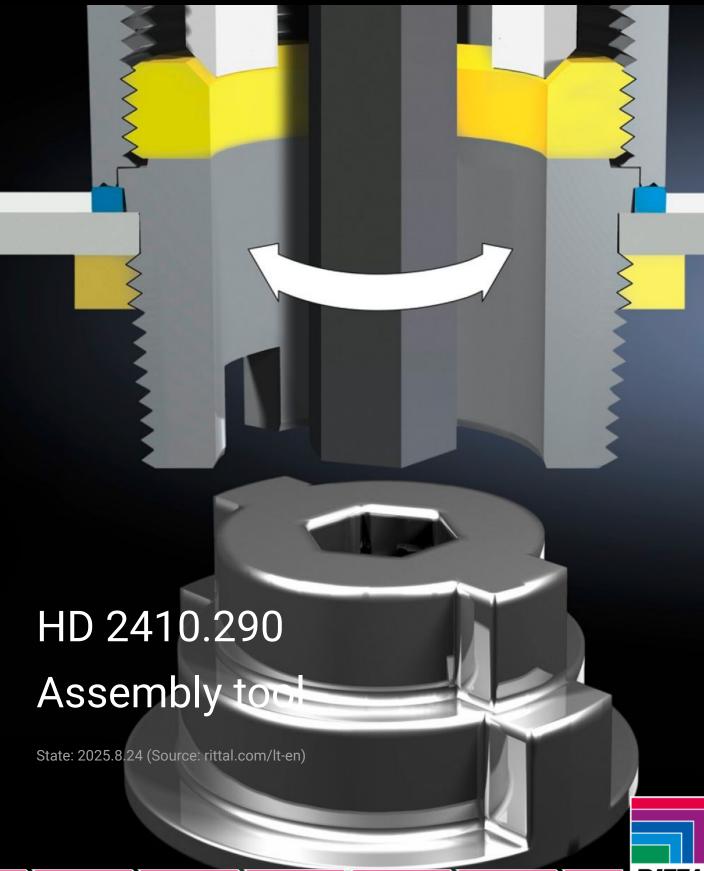

## HD 2410.290 - Assembly tool for HD cable glands

For attaching HD cable glands in an internal thread or using lock nuts. This can be achieved either from the inside or from the outside using an Allen key.