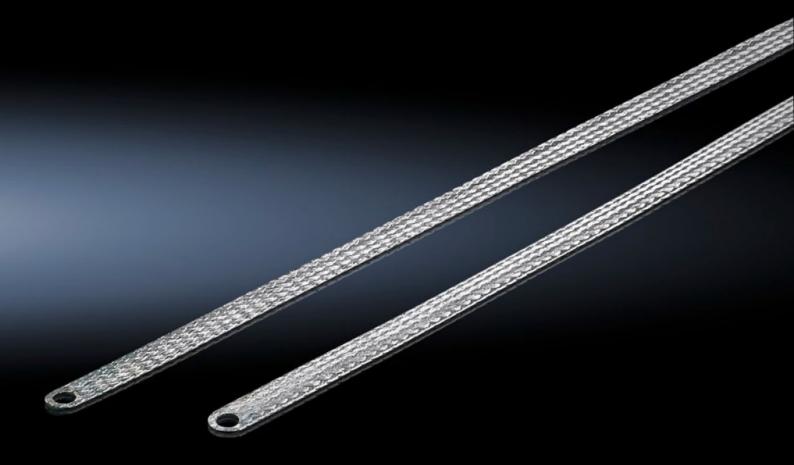

## SZ 2412.225 - Earthing braid

Tin-plated copper, in various lengths and cross sections with press-fitted contact rings, earthing straps counteract the current displacement effect at high frequencies, flexible connection opportunities.

#### **Features**

| Model No.             | SZ 2412.225                                                                                                                                                                                                                                                    |
|-----------------------|----------------------------------------------------------------------------------------------------------------------------------------------------------------------------------------------------------------------------------------------------------------|
| Product description   | Tin-plated copper, in various lengths and cross-sections with press-<br>fitted contact rings. Earthing braids counteract the current<br>displacement effect at high frequencies, whilst at the same time<br>offering highly flexible connection opportunities. |
| Cross-section         | 25 mm²                                                                                                                                                                                                                                                         |
| Connection            | M8 – M8                                                                                                                                                                                                                                                        |
| Note                  | Please observe the assembly instructions or PE conductor brochure for the relevant enclosure or case system.                                                                                                                                                   |
| Dimensions            | Length: 200 mm                                                                                                                                                                                                                                                 |
| Packs of              | 10 pc(s).                                                                                                                                                                                                                                                      |
| Net weight            | 0.45                                                                                                                                                                                                                                                           |
| Gross weight          | 0.562                                                                                                                                                                                                                                                          |
| Customs tariff number | 74198010                                                                                                                                                                                                                                                       |
| EAN                   | 4028177022577                                                                                                                                                                                                                                                  |
| ETIM 9                | EC000839                                                                                                                                                                                                                                                       |
| ETIM 8                | EC000839                                                                                                                                                                                                                                                       |
|                       |                                                                                                                                                                                                                                                                |